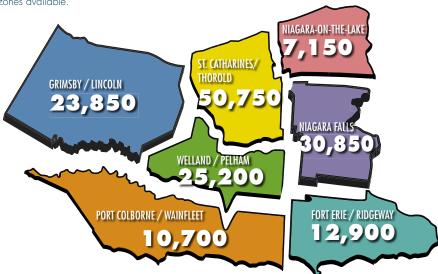

# **THURSDAY**

Niagara this Week's Thursday edition is distributed free to every home in the entire Niagara Region with a total of more than 161,400 copies. Now officially the most read newspaper (daily or weekly) in the Niagara Region. Niagara this Week offers competitive rates in any of the seven advertising zones available.