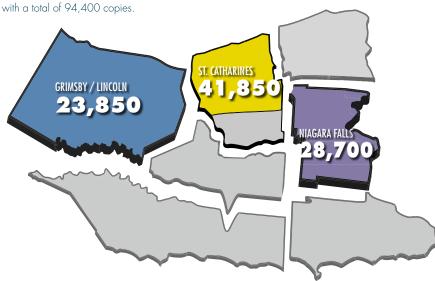

# WEDNESDAY

Niagara this Week's Wednesday edition is distributed free to every home in Niagara Falls, St. Catharines, and Grimsby / Lincoln,