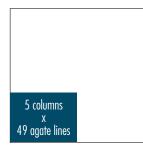

# **MODULAR ADVERTISING SIZES**

Full Page (10.375"x10.5")

Three-Quarters Page (7.763"x10.5") Half Page Horizontal (10.375"x5.143")

Half Page Vertical (5.145"x10.5")

Three-Eighths Page (5.145"x7.714")

Quarter Page (5.145"x5.143") Quarter Page Vertical (2.524"x10.5")

Quarter Page Banner (10.375x2.5")

Sixth Page (5.145"x3.5")

Eighth Page Vertical (2.524"x5.143") Eighth Page Horizontal (5.145"x2.5")

Sixteenth Page (2.5"x2.5")

Earlug (2.008"x1.286")

Front Page Banner (10.375"x1.786")