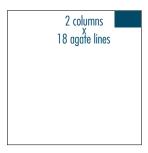

# **MODULAR ADVERTISING SIZES**

Full Page (10.375"x10.5")

Three-Quarters Page (7.763"x10.5") Half Page Horizontal (10.375"x5.143")

Half Page Vertical (5.145"x10.5")

Three-Eighths Page (5.145"x7.714")

Quarter Page (5.145"x5.143") Quarter Page Vertical (2.524"x10.5")

Quarter Page Banner (10.375x2.5")

Sixth Page (5.145"x3.5")

Eighth Page Vertical (2.524"x5.143") Eighth Page Horizontal (5.145"x2.5")

Sixteenth Page (2.5"x2.5")

Earlug (2.008"x1.286")

Front Page Banner (10.375"x1.786")