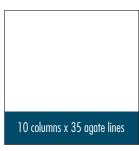

Quarter Page Banner (10.375x2.5")

Sixth Page (5.145"x3.5")

Eighth Page Vertical (2.524"x5.143") Eighth Page Horizontal (5.145"x2.5")

Sixteenth Page (2.5"x2.5")

Earlug (2.008"x1.286")

Front Page Banner (10.375"x1.786")