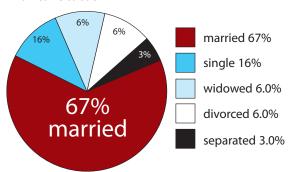

guaranteed delivery with audited verification.



Our paper's features invite our readers to access a wealth of local information and provide our advertisers with the benefits to help them increase exposure and grow marketshare.

Niagara this Week's Thursday edition is distributed free to every home in the entire Niagara Region with a total of more than 161,400 copies. Now officially the most read newspaper (daily or weekly) in the Niagara Region. Niagara this Week offers competitive rates in any of the seven advertising zones available.



NAGARA this WEEK 3300 Merrittville Hwy. Unit 1B · Thorold, ON · L2V 4Y6 905.688.2444 • 1.877.688.2444 • niagarathisweek.com

# Population by Occupation



Community Newspaper readers are an upscale market.

### Type of Housing



# **Marital Status**



# Home Ownership



About 8 out of 10 Community Newspaper readers own their home.

# MARKETPLACE FACTS ~ millionsofreaders.com

# Home Delivery Satisfaction



promptness of delivery



Placement of paper when delivered



Condition of paper on arrival

**Community Newspaper** recipients are overwhelmingly satisfied with their home delivery.

# 22.6 **Minutes**

### Time Spent Reading

Niagara this Week readers spend an average of 22.6 minutes reading each issue



### Days Kept in Home

Newspaper readers keep their newspapers in the home for an average of 2.4 days. They refer to each issue and average of 1.8 times.

1.9 **Readers** 

# Readers Per Copy

Niagara this Week contain news for the entire family. Niagara this Week appeals to males and females of the households alike. And the y