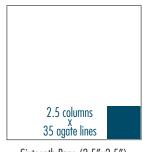

# **MODULAR ADVERTISING SIZES**

Full Page (10.375"x10.5")

Three-Quarters Page (7.763"x10.5") Half Page Horizontal (10.375"x5.143")

Half Page Vertical (5.145"x10.5")

Three-Eighths Page (5.145"x7.714")

Quarter Page (5.145"x5.143") Quarter Page Vertical (2.524"x10.5")

Quarter Page Banner (10.375x2.5")

Sixth Page (5.145"x3.5")

Eighth Page Vertical (2.524"x5.143") Eighth Page Horizontal (5.145"x2.5")

Sixteenth Page (2.5"x2.5")

Earlug (2.008"x1.286")

Front Page Banner (10.375"x1.786")