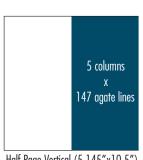

# **MODULAR ADVERTISING SIZES**

Full Page (10.375"x10.5")

Three-Quarters Page (7.763"x10.5") Half Page Horizontal (10.375"x5.143")

Half Page Vertical (5.145"x10.5")

Three-Eighths Page (5.145"x7.714")

Quarter Page (5.145"x5.143") Quarter Page Vertical (2.524"x10.5")