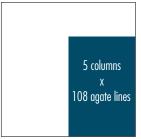

# **MODULAR ADVERTISING SIZES**

Full Page (10.375"x10.5")

Three-Quarters Page (7.763"x10.5") Half Page Horizontal (10.375"x5.143")

Half Page Vertical (5.145"x10.5")

Three-Eighths Page (5.145"x7.714")

Quarter Page (5.145"x5.143") Quarter Page Vertical (2.524"x10.5")