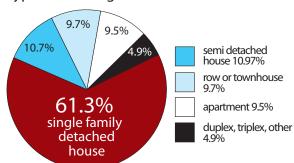

your flyers.



We offer guaranteed delivery with audited verification.



Our paper's features invite our readers to access a wealth of local information and provide our advertisers with the benefits to help them increase exposure and grow marketshare.

Niagara this Week's Thursday edition is distributed free to every home in the entire Niagara Region with a total of more than 161,400 copies. Now officially the most read newspaper (daily or weekly) in the Niagara Region. Niagara this Week offers competitive rates in any of the seven advertising zones available.



NAGARA this WEEK 3300 Merrittville Hwy. Unit 1B · Thorold, ON · L2V 4Y6 905.688.2444 • 1.877.688.2444 • niagarathisweek.com

# Population by Occupation



Community Newspaper readers are an upscale market.

### Type of Housing



# **Marital Status**



# Home Ownership



About 8 out of 10 Community Newspaper readers own their home.

# MARKETPLACE FACTS ~ millionsofreaders.com

# Home Delivery Satisfaction



promptness of delivery



Placement of paper when delivered



Condition of paper on arrival

**Community Newspaper** recipients are overwhelmingly satisfied with their home delivery.

# 22.6 **Minutes**

### Time Spent Reading

Niagara this Week readers spend an average of 22.6 minutes reading each issue



### Days Kept in Home

Newspaper readers keep their newspapers in the home for an average of 2.4 days. They refer to each issue and average of 1.8 times.

1.9 **Readers** 

# Readers Per Copy

Niagara this Week contain news for the entire family. Niagara this Week appeals to males and females of the hou