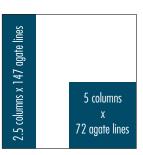

# **MODULAR ADVERTISING SIZES**

Full Page (10.375"x10.5")

Three-Quarters Page (7.763"x10.5") Half Page Horizontal (10.375"x5.143")

Half Page Vertical (5.145"x10.5")

Three-Eighths Page (5.145"x7.714")

Quarter Page (5.145"x5.143") Quarter Page Vertical (2.524"x10.5")

Quarter Page Banner (10.375x2.5")

Sixth Page (5.145"x3.5")

Eighth Page Vertical (2.524"x5.143") Eighth Page Horizontal (5.145"x2.5")

Sixteenth Page (2.5"x2.5")

Earlug (2.008"x1.286")

Front Page Banner (10.375"x1.786")