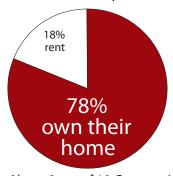

with audited verification.



Our paper's features invite our readers to access a wealth of local information and provide our advertisers with the benefits to help them increase exposure and grow marketshare.

Niagara this Week's Thursday edition is distributed free to every home in the entire Niagara Region with a total of more than 161,400 copies. Now officially the most read newspaper (daily or weekly) in the Niagara Region. Niagara this Week offers competitive rates in any of the seven advertising zones available.



NAGARA this WEEK 3300 Merrittville Hwy. Unit 1B · Thorold, ON · L2V 4Y6 905.688.2444 • 1.877.688.2444 • niagarathisweek.com

# Population by Occupation



Community Newspaper readers are an upscale market.

### Type of Housing



# **Marital Status**



# Home Ownership



About 8 out of 10 Community Newspaper readers own their home.

# MARKETPLACE FACTS ~ millionsofreaders.com

# Home Delivery Satisfaction



promptness of delivery



Placement of paper when delivered



Condition of paper on arrival

**Community Newspaper** recipients are overwhelmingly satisfied with their home delivery.

# 22.6 **Minutes**

### Time Spent Reading

Niagara this Week readers spend an average of 22.6 minutes reading each issue



### Days Kept in Home

Newspaper readers keep their newspapers in the home for an average of 2.4 days. They refer to each issue and average of 1.8 times.

1.9 **Readers** 

# Readers Per Copy

Niagara this Week contain news for the entire family. Niagara this Week appeals to males and females of the households alike. And the younger family member