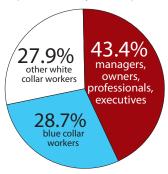

rint and online ad as well as co-ordinate the printing and distribution of your flyers.



We offer guaranteed delivery with audited verification.



Our paper's features invite our readers to access a wealth of local information and provide our advertisers with the benefits to help them increase exposure and grow marketshare.

Niagara this Week's Thursday edition is distributed free to every home in the entire Niagara Region with a total of more than 161,400 copies. Now officially the most read newspaper (daily or weekly) in the Niagara Region. Niagara this Week offers competitive rates in any of the seven advertising zones available.



NAGARA this WEEK 3300 Merrittville Hwy. Unit 1B · Thorold, ON · L2V 4Y6 905.688.2444 • 1.877.688.2444 • niagarathisweek.com

# Population by Occupation



Community Newspaper readers are an upscale market.

### Type of Housing



# **Marital Status**



# Home Ownership



About 8 out of 10 Community Newspaper readers own their home.

# MARKETPLACE FACTS ~ millionsofreaders.com

# Home Delivery Satisfaction



promptness of delivery



Placement of paper when delivered



Condition of paper on arrival

**Community Newspaper** recipients are overwhelmingly satisfied with their home delivery.

# 22.6 **Minutes**

### Time Spent Reading

Niagara this Week readers spend an average of 22.6 minutes reading each issue



### Days Kept in Home

Newspaper readers keep their newspapers in the home for an average of 2.4 days. They refer to each issue and average of 1.8 times.

1.9 **Readers** 

# Readers Per Copy

Niagara this Week contain news for t