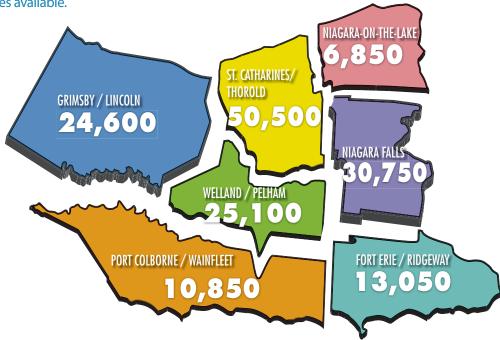

Niagara this Week's Thursday edition is distributed free to every home in the entire Niagara Region with a total of more than 161,400 copies. Now officially the most read newspaper (daily or weekly) in the Niagara Region. Niagara this Week offers competitive rates in any of the seven advertising zones available.