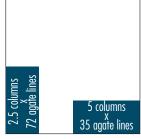

# **MODULAR ADVERTISING SIZES**

Full Page (10.375"x10.5")

Three-Quarters Page (7.763"x10.5") Half Page Horizontal (10.375"x5.143")

Half Page Vertical (5.145"x10.5")

Three-Eighths Page (5.145"x7.714")

Quarter Page (5.145"x5.143") Quarter Page Vertical (2.524"x10.5")

Quarter Page Banner (10.375x2.5")

Sixth Page (5.145"x3.5")

Eighth Page Vertical (2.524"x5.143") Eighth Page Horizontal (5.145"x2.5")

Sixteenth Page (2.5"x2.5")

Earlug (2.008"x1.286")

Front Page Banner (10.375"x1.786")