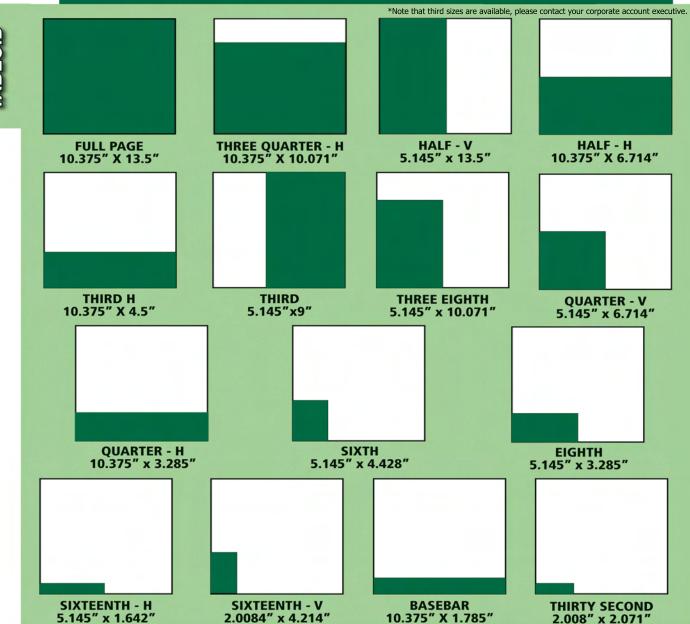

| A - F (Full, Three-Quarter, Half, Three-Eight                                   | rs and Oua     | rter)          |           | FULL PAGE Tab: 10.375" x 11.5", B/S: 10.375" X 21.5",              | THREE-QUARTER PAGE Tab: 10.375" x 8.571", B/S: 10.375" X 16.125",  | HALF PAGE  Tab: V - 5.145" x 11.5", H - 10.375" x 5.71", B/S: V - 5.145" x 21.5", H - 10.375" x 10.75", | THREE-EIGHTS Tab: V- 5.145" x 8.571", B/s: V- 5.145" x 16.125",    | QUARTER PAGE Tab: V- 5.145" x 5.71", H: 10.375"x 2.786"; B/S: V - 5.145" x 10.75", H: 10.375" x 5.375", |
|---------------------------------------------------------------------------------|----------------|----------------|-----------|--------------------------------------------------------------------|--------------------------------------------------------------------|---------------------------------------------------------------------------------------------------------|--------------------------------------------------------------------|---------------------------------------------------------------------------------------------------------|
| COMMUNITY NEWSPAPERS                                                            | EDITIONS       | FORMAT         | PRESS RUN | unless otherwise noted ONE TIME 4 TIMES 13 TIMES 26 TIMES 52 TIMES | unless otherwise noted ONE TIME 4 TIMES 13 TIMES 26 TIMES 52 TIMES | unless otherwise noted ONE TIME 4 TIMES 13 TIMES 26 TIMES 52 TIMES                                      | unless otherwise noted ONE TIME 4 TIMES 13 TIMES 26 TIMES 52 TIMES | unless otherwise noted                                                                                  |
| Ajax/Pickering News Advertiser                                                  | Wed            | Tab            | 54,400    |                                                                    | \$4,802 \$3,816 \$3,347 \$3,202 \$2,943                            | \$3,202 \$2,544 \$2,231 \$2,134 \$1,962                                                                 | \$2,521 \$2,003 \$1,757 \$1,681 \$1,545                            | \$1,681 \$1,336 \$1,172 \$1,121 \$1,030                                                                 |
|                                                                                 | Thurs          | Tab            | 54,400    | \$5,821 \$4,626 \$4,057 \$3,881 \$3,567                            | \$4,802 \$3,816 \$3,347 \$3,202 \$2,943                            | \$3,202 \$2,544 \$2,231 \$2,134 \$1,962                                                                 | \$2,521 \$2,003 \$1,757 \$1,681 \$1,545                            | \$1,681 \$1,336 \$1,172 \$1,121 \$1,030                                                                 |
| Alliston Herald                                                                 | Thurs          | Tab            | 22,500    | \$4,136 \$3,077 \$2,528 \$2,234 \$2,176                            | \$3,412 \$2,539 \$2,086 \$1,843 \$1,795                            | \$2,275 \$1,692 \$1,391 \$1,229 \$1,197                                                                 | \$1,791 \$1,333 \$1,095 \$968 \$942                                | \$1,194 \$889 \$730 \$645 \$628                                                                         |
| Almaguin News                                                                   | Thurs          | B/S            | 3,500     | \$1,800 \$1,620 \$1,530 \$1,440 \$1,350                            | \$1,485 \$1,337 \$1,262 \$1,188 \$1,114                            | \$990 \$891 \$842 \$792 \$743                                                                           | \$780 \$702 \$663 \$624 \$585                                      | \$520 \$468 \$442 \$416 \$390                                                                           |
| Ancaster News                                                                   | Thurs          | Tab            | 12,283    | \$2,176 \$1,901 \$1,372 \$1,078 \$1,078                            | \$1,795 \$1,568 \$1,132 \$889 \$889                                | \$1,197 \$1,046 \$755 \$593 \$593                                                                       | \$942 \$823 \$594 \$467 \$467                                      | \$628 \$549 \$396 \$311 \$311                                                                           |
| Arnprior Chronicle Guide                                                        | Thurs          | Tab (10 x 189) | 7,747     | \$1,027 \$976 \$924 \$873 \$822                                    | \$848 \$805 \$763 \$720 \$678                                      | \$520 \$495 \$468 \$443 \$416                                                                           | \$445 \$422 \$401 \$378 \$356                                      | \$263 \$250 \$237 \$224 \$211                                                                           |
| Arthur Enterprise News                                                          | Wed            | Tab            | 900       | \$1,100 \$1,078 \$1,012 \$968 \$946                                | \$908 \$889 \$835 \$799 \$780                                      | \$605 \$593 \$557 \$532 \$520                                                                           | \$476 \$467 \$438 \$419 \$410                                      | \$318 \$311 \$292 \$280 \$273                                                                           |
| Barrie Advance                                                                  | Tues           | Tab            | 52,800    | \$4,600 \$4,140 \$3,726 \$3,353 \$2,977                            | \$3,565 \$3,209 \$2,888 \$2,599 \$2,307                            | \$2,530 \$2,277 \$2,049 \$1,844 \$1,637                                                                 | \$1,898 \$1,708 \$1,537 \$1,383 \$1,228                            | \$1,392 \$1,252 \$1,127 \$1,014 \$901                                                                   |
| Barrie Advance/Innisfil Journal (zoning available)                              | Thurs          | Tab            | 63,800    | \$5,900 \$5,310 \$4,779 \$4,286 \$3,894                            | \$4,573 \$4,115 \$3,704 \$3,322 \$3,018                            | \$3,245 \$2,921 \$2,628 \$2,357 \$2,142                                                                 | \$2,434 \$2,190 \$1,971 \$1,768 \$1,606                            | \$1,785 \$1,606 \$1,446 \$1,297 \$1,178                                                                 |
| Belleville News                                                                 | Thurs          | Tab (10 x 189) | 23,715    | \$1,777 \$1,191 \$945 \$869 \$794                                  | \$1,466 \$982 \$780 \$717 \$655                                    | \$977 \$655 \$520 \$478 \$437                                                                           | \$769 \$516 \$409 \$377 \$344                                      | \$513 \$344 \$273 \$251 \$229                                                                           |
| Bloor West Villager                                                             | Thurs          | Tab            | 34,000    | \$3,417 \$3,334 \$3,190 \$3,025 \$2,984                            | \$2,818 \$2,751 \$2,631 \$2,496 \$2,462                            | \$1,878 \$1,833 \$1,755 \$1,664 \$1,641                                                                 | \$1,479 \$1,444 \$1,382 \$1,310 \$1,293                            | \$986 \$963 \$921 \$874 \$862                                                                           |
| Bracebridge Examiner                                                            | Thurs          | Tab            | 8,849     | \$2,600 \$2,340 \$2,210 \$2,080 \$1,950                            | \$2,145 \$1,931 \$1,823 \$1,716 \$1,609                            | \$1,430 \$1,287 \$1,216 \$1,144 \$1,073                                                                 | \$1,126 \$1,014 \$957 \$901 \$845                                  | \$751 \$676 \$638 \$601 \$563                                                                           |
| Bradford West Gwillimbury Topic                                                 | Thurs          | Tab            | 10,700    | \$1,764 \$1,686 \$1,548 \$1,411 \$1,333                            | \$1,455 \$1,391 \$1,277 \$1,164 \$1,100                            | \$970 \$927 \$852 \$776 \$733                                                                           | \$764 \$730 \$671 \$611 \$577                                      | \$509 \$487 \$447 \$407 \$385                                                                           |
| Brampton Guardian                                                               | Wed            | Tab            | 118,000   | \$6,886 \$6,369 \$5,935 \$4,950 \$4,620                            | \$5,170 \$4,840 \$4,455 \$3,740 \$3,493                            | \$3,454 \$3,190 \$2,970 \$2,530 \$2,338                                                                 | \$2,585 \$2,453 \$2,211 \$1,925 \$1,727                            | \$1,733 \$1,623 \$1,513 \$1,304 \$1,183                                                                 |
| Brampton Guardian                                                               | Thurs          | Tab            | 127,000   | \$6,886 \$6,369 \$5,935 \$4,950 \$4,620                            | \$5,170 \$4,840 \$4,455 \$3,740 \$3,493                            | \$3,454 \$3,190 \$2,970 \$2,530 \$2,338                                                                 | \$2,585 \$2,453 \$2,211 \$1,925 \$1,727                            | \$1,733 \$1,623 \$1,513 \$1,304 \$1,183                                                                 |
| Brampton Guardian                                                               | Fri            | Tab            | 118,000   | \$6,886 \$6,369 \$5,935 \$4,950 \$4,620                            | \$5,170 \$4,840 \$4,455 \$3,740 \$3,493                            | \$3,454 \$3,190 \$2,970 \$2,530 \$2,338                                                                 | \$2,585 \$2,453 \$2,211 \$1,925 \$1,727                            | \$1,733 \$1,623 \$1,513 \$1,304 \$1,183                                                                 |
| Brant News                                                                      | Thurs          | Tab            | 49,003    | \$2,242 \$1,898 \$1,811 \$1,760 \$1,724                            | \$1,681 \$1,461 \$1,389 \$1,350 \$1,300                            | \$1,139 \$1,001 \$949 \$922 \$880                                                                       | \$943 \$782 \$753 \$702 \$667                                      | \$667 \$518 \$500 \$466 \$443                                                                           |
| Brighton Independent                                                            | Thurs          | Tab (10 x 189) | 7,251     |                                                                    | \$624 \$483 \$390 \$343 \$312                                      | \$416 \$322 \$260 \$229 \$208                                                                           | \$327 \$254 \$205 \$180 \$164                                      | \$218 \$169 \$136 \$120 \$109                                                                           |
| Brock Citizen                                                                   | Thurs          | Tab            | 5,639     | \$2,038 \$1,803 \$1,490 \$1,333 \$1,274                            | \$1,682 \$1,488 \$1,229 \$1,100 \$1,051                            | \$1,121 \$992 \$819 \$733 \$701                                                                         | \$883 \$781 \$645 \$577 \$552                                      | \$589 \$521 \$430 \$385 \$368                                                                           |
| Burlington Post                                                                 | Wed            | Tab            | 49,780    | \$6,468 \$5,664 \$4,136 \$3,783 \$3,587                            | \$5,336 \$4,673 \$3,412 \$3,121 \$2,959                            | \$3,557 \$3,115 \$2,275 \$2,081 \$1,973                                                                 | \$2,801 \$2,453 \$1,791 \$1,638 \$1,554                            | \$1,868 \$1,636 \$1,194 \$1,092 \$1,036                                                                 |
|                                                                                 | Thurs          | Tab            | 61,000    | \$6,644 \$5,821 \$4,253 \$3,881 \$3,685                            | \$5,482 \$4,802 \$3,509 \$3,202 \$3,040                            | \$3,654 \$3,202 \$2,339 \$2,134 \$2,027                                                                 | \$2,878 \$2,521 \$1,842 \$1,681 \$1,596                            | \$1,919 \$1,681 \$1,228 \$1,121 \$1,064                                                                 |
|                                                                                 | Fri            | Tab            | 49,780    | \$6,644 \$5,821 \$4,253 \$3,881 \$3,685                            | \$5,482 \$4,802 \$3,509 \$3,202 \$3,040                            | \$3,654 \$3,202 \$2,339 \$2,134 \$2,027                                                                 | \$2,878 \$2,521 \$1,842 \$1,681 \$1,596                            | \$1,919 \$1,681 \$1,228 \$1,121 \$1,064                                                                 |
| Burlington Post/Flamborough Review*                                             | Thurs          | Tab            | 75,750    | \$7,820 \$6,958 \$5,233 \$4,684 \$4,488                            | \$6,452 \$5,740 \$4,317 \$3,865 \$3,703                            | \$4,301 \$3,827 \$2,878 \$2,576 \$2,469                                                                 | \$3,387 \$3,014 \$2,267 \$2,029 \$1,944                            | \$2,258 \$2,009 \$1,511 \$1,353 \$1,296                                                                 |
| Caledon Enterprise                                                              | Tues           | Tab            | 14,685    | \$2,352 \$2,234 \$1,960 \$1,764 \$1,666                            | \$1,940 \$1,843 \$1,617 \$1,455 \$1,374                            | \$1,294 \$1,229 \$1,078 \$970 \$916                                                                     | \$1,019 \$968 \$849 \$764 \$722                                    | \$679 \$645 \$566 \$509 \$481                                                                           |
|                                                                                 | Thurs          | Tab            | 16,785    | \$2,352 \$2,234 \$1,960 \$1,764 \$1,666                            | \$1,940 \$1,843 \$1,617 \$1,455 \$1,374                            | \$1,294 \$1,229 \$1,078 \$970 \$916                                                                     | \$1,019 \$968 \$849 \$764 \$722                                    | \$679 \$645 \$566 \$509 \$481                                                                           |
| Cambridge Times                                                                 | Tues/Fri       | Tab            | 43,514    | \$2,372 \$1,980 \$1,568 \$1,529 \$1,490                            | \$1,957 \$1,633 \$1,294 \$1,262 \$1,229                            | \$1,304 \$1,089 \$862 \$841 \$819                                                                       | \$1,027 \$857 \$679 \$662 \$645                                    | \$685 \$572 \$453 \$442 \$430                                                                           |
|                                                                                 | Thurs          | Tab            | 48,693    | \$2,610 \$2,178 \$1,724 \$1,682 \$1,639                            | \$2,150 \$1,795 \$1,423 \$1,388 \$1,352                            | \$1,435 \$1,198 \$948 \$925 \$901                                                                       | \$1,130 \$943 \$747 \$728 \$710                                    | \$755 \$629 \$498 \$486 \$473                                                                           |
| Carleton Place-Almonte Canadian Gazette                                         | Thurs          | Tab (10 x 189) | 11,629    | \$840 \$799 \$757 \$714 \$672                                      | \$694 \$659 \$624 \$590 \$555                                      | \$447 \$424 \$402 \$379 \$358                                                                           | \$364 \$346 \$327 \$309 \$292                                      | \$244 \$232 \$219 \$207 \$195                                                                           |
| Central Hastings News                                                           | Thurs          | Tab (10 x 189) | 11,637    | \$1,361 \$1,002 \$724 \$680 \$605                                  | \$1,123 \$826 \$597 \$561 \$499                                    | \$748 \$551 \$398 \$374 \$333                                                                           | \$589 \$434 \$313 \$295 \$262                                      | \$393 \$289 \$209 \$196 \$175                                                                           |
| City Centre Mirror (includes Annex)                                             | Thurs          | Tab            | 50,800    | \$5,578 \$5,372 \$5,063 \$4,857 \$4,795                            | \$4,601 \$4,431 \$4,177 \$4,007 \$3,956                            | \$3,067 \$2,955 \$2,785 \$2,671 \$2,638                                                                 | \$2,416 \$2,327 \$2,192 \$2,103 \$2,077                            | \$1,611 \$1,551 \$1,462 \$1,403 \$1,385                                                                 |
| Clarington This Week                                                            | Wed/Thurs      | Tab            | 25,731    | \$3,798 \$3,638 \$2,999 \$2,459 \$2,379                            | \$3,133 \$3,002 \$2,475 \$2,029 \$1,962                            | \$2,089 \$2,001 \$1,649 \$1,353 \$1,309                                                                 | \$1,645 \$1,576 \$1,298 \$1,065 \$1,030                            | \$1,097 \$1,051 \$866 \$710 \$686                                                                       |
| Collingwood Connection                                                          | Thurs          | Tab            | 11,500    | \$2,771 \$2,171 \$1,776 \$1,581 \$1,478                            | \$2,286 \$1,850 \$1,506 \$1,304 \$1,219                            | \$1,524 \$1,211 \$1,004 \$870 \$813                                                                     | \$1,200 \$971 \$791 \$685 \$640                                    | \$801 \$626 \$521 \$446 \$427                                                                           |
| Collingwood Connection/Wasaga Sun-Stayner Sun*                                  | Thurs          | Tab            | 24,000    | \$4,156 \$3,256 \$2,663 \$2,371 \$2,216                            | \$3,429 \$2,774 \$2,258 \$1,955 \$1,828                            | \$2,286 \$1,816 \$1,505 \$1,304 \$1,219                                                                 | \$1,800 \$1,457 \$1,186 \$1,028 \$960                              | \$1,201 \$939 \$781 \$669 \$640                                                                         |
| Dundas Star News                                                                | Thurs          | Tab            | 18,596    | \$2,176 \$1,901 \$1,372 \$1,078 \$1,078                            | \$1,795 \$1,568 \$1,132 \$889 \$889                                | \$1,197 \$1,046 \$755 \$593 \$593                                                                       | \$942 \$823 \$594 \$467 \$467                                      | \$628 \$549 \$396 \$311 \$311                                                                           |
| Dunnville Sachem                                                                | See The Sachem |                |           |                                                                    |                                                                    |                                                                                                         |                                                                    |                                                                                                         |
| East York/N. Riverdale/Beach/S. Riverdale Mirrors                               | Thurs          | Tab            | 57,575    | \$7,059 \$6,729 \$5,639 \$5,248 \$5,124                            | \$5,823 \$5,552 \$4,653 \$4,329 \$4,227                            | \$3,883 \$3,701 \$3,102 \$2,886 \$2,818                                                                 | \$3,058 \$2,915 \$2,442 \$2,273 \$2,220                            | \$2,038 \$1,944 \$1,629 \$1,515 \$1,479                                                                 |
| Eastern Ontario Region - 15 Ottawa markets* (see specs for colour               | Thurs          | Tab (10 x 189) | 332,184   | \$9,262 \$8,798 \$8,336 \$7,872 \$7,409                            | \$7,641 \$7,259 \$6,876 \$6,494 \$6,113                            | \$4,379 \$4,160 \$3,941 \$3,723 \$3,504                                                                 | \$4,012 \$3,811 \$3,610 \$3,410 \$3,209                            | \$2,286 \$2,172 \$2,057 \$1,942 \$1,828                                                                 |
| charge) Eastern Ontario Region - 10 Seaway markets* (see specs for colour       | Thurs          | Tab (10 x 189) | 176,433   | \$5,734 \$5,447 \$5,160 \$4,874 \$4,587                            | \$4,731 \$4,495 \$4,257 \$4,021 \$3,784                            | \$2,478 \$2,353 \$2,229 \$2,106 \$1,982                                                                 | \$2,484 \$2,359 \$2,235 \$2,111 \$1,987                            | \$1,272 \$1,208 \$1,144 \$1,081 \$1,017                                                                 |
| charge) Eastern Ontario Region - Ottawa + Seaway* (see specs for colour charge) | Thurs          | Tab (10 x 189) | 508,617   | \$14,280 \$13,566 \$12,852 \$12,138 \$11,424                       | \$11,782 \$11,193 \$10,603 \$10,014 \$9,425                        | \$6,512 \$6,187 \$5,862 \$5,536 \$5,211                                                                 | \$6,185 \$5,876 \$5,567 \$5,257 \$4,948                            | \$3,352 \$3,185 \$3,017 \$2,849 \$2,682                                                                 |
| Elmira Independent                                                              | Thurs          | Tab            | 3,000     | \$1,215 \$1,194 \$1,128 \$1,085 \$1,063                            | \$1,003 \$985 \$931 \$895 \$877                                    | \$668 \$656 \$621 \$597 \$585                                                                           | \$526 \$517 \$489 \$470 \$461                                      | \$351 \$345 \$326 \$313 \$307                                                                           |
| Erin Advocate                                                                   | Wed            | Tab            | 2,500     | \$2,372 \$2,117 \$1,823 \$1,607 \$1,509                            | \$1,957 \$1,746 \$1,504 \$1,326 \$1,245                            | \$1,304 \$1,164 \$1,003 \$884 \$830                                                                     | \$1,027 \$917 \$790 \$696 \$654                                    | \$685 \$611 \$526 \$464 \$436                                                                           |
| Etobicoke Guardian                                                              | Thurs          | Tab            | 71,750    | \$7,820 \$7,656 \$7,244 \$6,935 \$6,853                            | \$6,452 \$6,316 \$5,977 \$5,721 \$5,654                            | \$4,301 \$4,211 \$3,985 \$3,815 \$3,770                                                                 | \$3,387 \$3,316 \$3,137 \$3,004 \$2,968                            | \$2,259 \$2,210 \$2,092 \$2,002 \$1,979                                                                 |
| Exeter Times-Advocate                                                           | Wed            | Tab            | 4,500     | \$1,232 \$1,210 \$1,144 \$1,100 \$1,078                            | \$1,016 \$998 \$944 \$908 \$889                                    | \$678 \$666 \$629 \$605 \$593                                                                           | \$534   \$524   \$495   \$476   \$467                              | \$356 \$349 \$330 \$318 \$311                                                                           |
| Exeter Times-Advocate Weekender                                                 | Thurs          | Tab            | 10,400    | \$1,364 \$1,342 \$1,276 \$1,232 \$1,210                            | \$1,125 \$1,107 \$1,053 \$1,016 \$998                              | \$750 \$738 \$702 \$678 \$666                                                                           | \$591 \$581 \$553 \$534 \$524                                      | \$394 \$388 \$368 \$356 \$349                                                                           |
| Fergus-Elora News-Express                                                       | Wed            | Tab            | 8,750     | \$1,430 \$1,188 \$1,056 \$968 \$946                                | \$1,180 \$980 \$871 \$799 \$780                                    | \$787 \$653 \$581 \$532 \$520                                                                           | \$619 \$515 \$457 \$419 \$410                                      | \$413 \$343 \$305 \$280 \$273                                                                           |
| Flamborough Review                                                              | Thurs          | Tab            | 14,750    | \$1,568 \$1,450 \$1,098 \$1,000 \$980                              |                                                                    | \$862 \$798 \$604 \$550 \$539                                                                           | \$679 \$628 \$475 \$433 \$424                                      | \$453 \$419 \$317 \$289 \$283                                                                           |
| Frontenac Gazette                                                               | Thurs          | Tab (10 x 189) | 8,469     | \$787 \$748 \$709 \$669 \$629                                      | \$650 \$617 \$584 \$552 \$519                                      | \$514 \$488 \$462 \$437 \$411                                                                           | \$341 \$324 \$307 \$290 \$272                                      | \$287 \$272 \$258 \$244 \$230                                                                           |
|                                                                                 |                |                |           |                                                                    |                                                                    |                                                                                                         |                                                                    |                                                                                                         |

Modular Net Rates/Effective November 15, 2013

SIXTH PAGE

| A - F (Sixth, Eighth, Basebar, Sixteenth and Thirty-Second)               |               |                      | SIXTH PAGE Tab: 5.145" x 3.714", B/s: 5.145" x 7.17", |              |                             |         | EIGHTH PAGE<br>Tab: H - 5.145" x 2.786",<br>B/S: 5.145" x 5.285", |                 |                   | BASEBAR  Tab/B/S: 10.375" X 1.785",  unless otherwise noted |       |               |         | SIXTEENTH  Tab/B/S: V- 2.54" x 2.786", H - 5.145" x 1.357", unless otherwise noted |                 |            |              | THIRTY SECOND PAGE  Tab/B/S: 2.54" X 1.357", unless otherwise noted |            |            |             |       |              |
|---------------------------------------------------------------------------|---------------|----------------------|-------------------------------------------------------|--------------|-----------------------------|---------|-------------------------------------------------------------------|-----------------|-------------------|-------------------------------------------------------------|-------|---------------|---------|------------------------------------------------------------------------------------|-----------------|------------|--------------|---------------------------------------------------------------------|------------|------------|-------------|-------|--------------|
| COMMUNITY NEWSPAPERS                                                      |               |                      | DDECC DUN                                             | ONE TIME 4 T | unless otherwise            |         | TIMES                                                             |                 | ess otherwise not | ed                                                          | TIMES | ONE TIME 4    |         |                                                                                    | TIMES 52 TIMES  | ONE TIME 4 |              | erwise noted TIMES 26 TIM                                           | EC FOTIMES | ONE TIME 4 |             |       | MES 52 TIMES |
| Ajax/Pickering News Advertiser                                            | Wed           | <b>FORMAT</b><br>Tab | PRESS RUN<br>54,400                                   | \$1,121      | \$890 \$78                  |         | \$687                                                             | \$882 \$70      |                   | \$588                                                       | \$541 | \$915         | \$727   | \$638                                                                              | \$610 \$561     | \$463      | \$368        |                                                                     | 309 \$284  | \$243      |             |       | \$162 \$14   |
|                                                                           | Thurs         | Tab                  | 54,400                                                | \$1,121      | \$890 \$78                  | 1 \$747 | \$687                                                             | \$882 \$70      | 1 \$615           | \$588                                                       | \$541 | \$915         | \$727   | \$638                                                                              | \$610 \$561     | \$463      | \$368        | \$323 \$3                                                           | 309 \$284  | \$243      | \$193       | \$170 | \$162 \$14   |
| Alliston Herald                                                           | Thurs         | Tab                  | 22,500                                                | \$796        | \$592 \$483                 | 7 \$430 | \$419                                                             | \$627 \$460     | 6 \$383           | \$339                                                       | \$330 | \$650         | \$484   | \$397                                                                              | \$351 \$342     | \$329      | \$245        | \$201 \$1                                                           | 178 \$173  | \$173      | \$129       | \$106 | \$93 \$9     |
| Almaguin News                                                             | Thurs         | B/S                  | 3,500                                                 | \$347        | \$312 \$29                  | 5 \$277 | \$260                                                             | \$273 \$240     | 6 \$232           | \$218                                                       | \$205 | \$283         | \$255   | \$240                                                                              | \$226 \$212     | \$143      | \$129        | \$122 \$2                                                           | 115 \$107  | \$75       | \$68        | \$64  | \$60 \$5     |
| Ancaster News                                                             | Thurs         | Tab                  | 12,283                                                | \$419        | \$366 \$264                 | 4 \$208 | \$208                                                             | \$330 \$288     | 8 \$208           | \$163                                                       | \$163 | \$342         | \$299   | \$216                                                                              | \$169 \$169     | \$173      | \$151        | \$109                                                               | \$86 \$86  | \$91       | \$79        | \$57  | \$45 \$4     |
| Arnprior Chronicle Guide                                                  | Thurs         | Tab (10 x 189)       | 7,747                                                 | \$175        | \$167 \$158                 | 8 \$149 | \$141                                                             | \$137 \$133     | 1 \$123           | \$116                                                       | \$110 | \$161         | \$153   | \$145                                                                              | \$138 \$130     | \$72       | \$68         | \$65                                                                | \$61 \$57  | \$38       | \$36        | \$34  | \$33 \$3     |
| Arthur Enterprise News                                                    | Wed           | Tab                  | 900                                                   | \$212        | \$208 \$19                  | 5 \$186 | \$182                                                             | \$167 \$163     | 3 \$153           | \$147                                                       | \$143 | \$173         | \$169   | \$159                                                                              | \$152 \$149     | \$88       | \$86         | \$81                                                                | \$77 \$75  | \$46       | \$45        | \$42  | \$40 \$4     |
| Barrie Advance                                                            | Tues          | Tab                  | 52,800                                                | \$1,044      | \$939 \$84                  | 5 \$761 | \$675                                                             | \$765 \$689     | 9 \$620           | \$558                                                       | \$495 | \$723         | \$651   | \$586                                                                              | \$527 \$468     | \$459      | \$413        | \$372 \$3                                                           | 335 \$371  | \$321      | \$289       | \$260 | \$234 \$26   |
| Barrie Advance/Innisfil Journal (zoning available)                        | Thurs         | Tab                  | 63,800                                                | \$1,339      | \$1,205 \$1,08 <sup>4</sup> | 4 \$972 | \$883                                                             | \$982 \$883     | 3 \$795           | \$713                                                       | \$648 | \$927         | \$834   | \$751                                                                              | \$674 \$612     | \$589      | \$530        | \$477 \$4                                                           | 128 \$389  | \$442      | \$398       | \$358 | \$321 \$29   |
| Belleville News                                                           | Thurs         | Tab (10 x 189)       | 23,715                                                | \$342        | \$229 \$183                 | 2 \$167 | \$153                                                             | \$269 \$183     | 1 \$143           | \$132                                                       | \$120 | \$279         | \$187   | \$149                                                                              | \$137 \$125     | \$141      | \$95         | \$75                                                                | \$69 \$63  | \$74       | \$50        | \$39  | \$36 \$3     |
| Bloor West Villager                                                       | Thurs         | Tab                  | 34,000                                                | \$657        | \$642 \$614                 | 4 \$583 | \$574                                                             | \$518 \$50      | 5 \$484           | \$459                                                       | \$453 | \$537         | \$524   | \$501                                                                              | \$476 \$469     | \$272      | \$266        | \$254 \$2                                                           | 240 \$237  | \$143      | \$140       | \$133 | \$126 \$12   |
| Bracebridge Examiner                                                      | Thurs         | Tab                  | 8,849                                                 | \$501        | \$450 \$42                  | 5 \$400 | \$375                                                             | \$394 \$35      | 5 \$335           | \$315                                                       | \$296 | \$409         | \$368   | \$347                                                                              | \$327 \$306     | \$207      | \$186        | \$176 \$1                                                           | 166 \$155  | \$109      | \$98        | \$92  | \$87 \$8     |
| Bradford West Gwillimbury Topic                                           | Thurs         | Tab                  | 10,700                                                | \$340        | \$324 \$298                 | 8 \$272 | \$257                                                             | \$267 \$250     | 6 \$235           | \$214                                                       | \$202 | \$277         | \$265   | \$243                                                                              | \$222 \$209     | \$140      | \$134        | \$123 \$1                                                           | 112 \$106  | \$74       | \$70        | \$65  | \$59 \$5     |
| Brampton Guardian                                                         | Wed           | Tab                  | 118,000                                               | \$1,155      | \$1,119 \$990               | 0 \$875 | \$798                                                             | \$864 \$825     | 5 \$754           | \$660                                                       | \$589 | \$1,082       | \$1,001 | \$933                                                                              | \$778 \$726     | \$440      | \$418        | \$380 \$3                                                           | 341 \$303  | \$231      | \$219       | \$199 | \$179 \$15   |
| Brampton Guardian                                                         | Thurs         | Tab                  | 127,000                                               | \$1,155      | \$1,119 \$990               | 0 \$875 | \$798                                                             | \$864 \$825     | 5 \$754           | \$660                                                       | \$589 | \$1,082       | \$1,001 | \$933                                                                              | \$778 \$726     | \$440      | \$418        | \$380 \$3                                                           | \$303      | \$231      | \$219       | \$199 | \$179 \$15   |
| Brampton Guardian                                                         | Fri           | Tab                  | 118,000                                               | \$1,155      | \$1,119 \$990               | 0 \$875 | \$798                                                             | \$864 \$82      | 5 \$754           | \$660                                                       | \$589 | \$1,082       | \$1,001 | \$933                                                                              | \$778 \$726     | \$440      | \$418        | \$380 \$3                                                           | \$303      | \$231      | \$219       | \$199 | \$179 \$15   |
| Brant News                                                                | Thurs         | Tab                  | 49,003                                                | \$437        | \$414 \$39                  | 7 \$374 | \$357                                                             | \$276 \$26      | 5 \$253           | \$236                                                       | \$224 | \$173         | \$161   | \$150                                                                              | \$138 \$115     | \$140      | \$125        | \$115 \$1                                                           | 112 \$110  | \$75       | \$65        | \$58  | \$55 \$5     |
| Brighton Independent                                                      | Thurs         | Tab (10 x 189)       | 7,251                                                 | \$146        | \$113 \$93                  | 1 \$80  | \$73                                                              | \$115 \$89      | 9 \$72            | \$63                                                        | \$57  | \$119         | \$92    | \$74                                                                               | \$65 \$59       | \$60       | \$47         | \$38                                                                | \$33 \$30  | \$32       | \$24        | \$20  | \$17 \$1     |
| Brock Citizen                                                             | Thurs         | Tab                  | 5,639                                                 | \$392        | \$347 \$28                  | 7 \$257 | \$245                                                             | \$309 \$273     | 3 \$226           | \$202                                                       | \$193 | \$320         | \$283   | \$234                                                                              | \$209 \$200     | \$162      | \$144        | \$119 \$1                                                           | 106 \$101  | \$85       | \$75        | \$62  | \$56 \$5     |
| Burlington Post                                                           | Wed           | Tab                  | 49,780                                                | \$1,245      | \$1,090 \$790               | 5 \$728 | \$690                                                             | \$981 \$859     | 9 \$627           | \$573                                                       | \$544 | \$1,016       | \$890   | \$650                                                                              | \$594 \$564     | \$515      | \$451        | \$329 \$3                                                           | 301 \$285  | \$270      | \$237       | \$173 | \$158 \$15   |
|                                                                           | Thurs         | Tab                  | 61,000                                                | \$1,279      | \$1,121 \$819               | 9 \$747 | \$709                                                             | \$1,007 \$883   | 2 \$645           | \$588                                                       | \$559 | \$1,044       | \$915   | \$668                                                                              | \$610 \$579     | \$529      | \$463        | \$338 \$3                                                           | 309 \$293  | \$278      | \$243       | \$178 | \$162 \$15   |
|                                                                           | Fri           | Tab                  | 49,780                                                | \$1,279      | \$1,121 \$819               | 9 \$747 | \$709                                                             | \$1,007 \$883   | 2 \$645           | \$588                                                       | \$559 | \$1,044       | \$915   | \$668                                                                              | \$610 \$579     | \$529      | \$463        | \$338 \$3                                                           | 309 \$293  | \$278      | \$243       | \$178 | \$162 \$15   |
| Burlington Post/Flamborough Review*                                       | Thurs         | Tab                  | 75,750                                                | \$1,505      | \$1,339 \$1,00              | 7 \$902 | \$864                                                             | \$1,186 \$1,05  | 5 \$793           | \$710                                                       | \$680 | \$1,229       | \$1,093 | \$822                                                                              | \$736 \$705     | \$622      | \$554        | \$416 \$3                                                           | 373 \$357  | \$327      | \$291       | \$219 | \$196 \$18   |
| Caledon Enterprise                                                        | Tues          | Tab                  | 14,685                                                | \$453        | \$430 \$37                  | 7 \$340 | \$321                                                             | \$357 \$339     | 9 \$297           | \$267                                                       | \$253 | \$370         | \$351   | \$308                                                                              | \$277 \$262     | \$187      | \$178        | \$156 \$1                                                           | 140 \$133  | \$98       | \$93        | \$82  | \$74 \$7     |
|                                                                           | Thurs         | Tab                  | 16,785                                                | \$453        | \$430 \$37                  | 7 \$340 | \$321                                                             | \$357 \$339     | 9 \$297           | \$267                                                       | \$253 | \$370         | \$351   | \$308                                                                              | \$277 \$262     | \$187      | \$178        | <b>\$156 \$</b> 1                                                   | 140 \$133  | \$98       | \$93        | \$82  | \$74 \$7     |
| Cambridge Times                                                           | Tues/Fri      | Tab                  | 43,514                                                | \$457        | \$381 \$303                 | 2 \$295 | \$287                                                             | \$360 \$300     | 0 \$238           | \$232                                                       | \$226 | \$373         | \$311   | \$246                                                                              | \$240 \$234     | \$189      | \$158        | \$125 \$1                                                           | 122 \$119  | \$99       | \$83        | \$66  | \$64 \$6     |
|                                                                           | Thurs         | Tab                  | 48,693                                                | \$505        | \$419 \$33                  | 2 \$325 | \$316                                                             | \$395 \$330     | 0 \$262           | \$255                                                       | \$249 | \$410         | \$342   | \$271                                                                              | \$264 \$257     | \$210      | \$174        | \$138 \$1                                                           | 134 \$131  | \$110      | \$95        | \$73  | \$71 \$6     |
| Carleton Place-Almonte Canadian Gazette                                   | Thurs         | Tab (10 x 189)       | 11,629                                                | \$167        | \$158 \$150                 | 0 \$142 | \$134                                                             | \$125 \$119     | 9 \$113           | \$107                                                       | \$100 | \$132         | \$125   | \$119                                                                              | \$112 \$106     | \$66       | \$62         | \$59 \$                                                             | \$56 \$53  | \$35       | \$33        | \$32  | \$30 \$2     |
| Central Hastings News                                                     | Thurs         | Tab (10 x 189)       | 11,637                                                | \$262        | \$193 \$139                 | 9 \$131 | \$116                                                             | \$206 \$152     | 2 \$110           | \$103                                                       | \$92  | \$214         | \$157   | \$114                                                                              | \$107 \$95      | \$108      | \$80         | \$58 \$                                                             | \$54 \$48  | \$57       | \$42        | \$30  | \$28 \$2     |
| City Centre Mirror (includes Annex)                                       | Thurs         | Tab                  | 50,800                                                | \$1,073      | \$1,034 \$97 <sup>4</sup>   | 4 \$935 | \$923                                                             | \$845 \$814     | 4 \$768           | \$736                                                       | \$727 | \$877         | \$844   | \$796                                                                              | \$763 \$754     | \$444      | \$427        | \$403 \$3                                                           | 386 \$381  | \$233      | \$225       | \$211 | \$203 \$20   |
| Clarington This Week                                                      | Wed/Thurs     | Tab                  | 25,731                                                | \$731        | \$701 \$57                  | 7 \$473 | \$458                                                             | \$576 \$552     | 2 \$455           | \$372                                                       | \$361 | \$597         | \$572   | \$471                                                                              | \$387 \$374     | \$302      | \$290        | \$239 \$1                                                           | 196 \$190  | \$159      | \$152       | \$125 | \$103 \$9    |
| Collingwood Connection                                                    | Thurs         | Tab                  | 11,500                                                | \$534        | \$432 \$35                  | 1 \$305 | \$285                                                             | \$420 \$340     | 0 \$277           | \$240                                                       | \$224 | \$436         | \$352   | \$287                                                                              | \$249 \$232     | \$229      | •            | \$146 \$1                                                           | 131 \$119  | \$131      | \$113       | \$103 | \$90 \$7     |
| Collingwood Connection/Wasaga Sun-Stayner Sun*                            | Thurs         | Tab                  | 24,000                                                | \$800        | \$647 \$52                  | 7 \$457 | \$427                                                             | \$630 \$510     | 0 \$415           | \$359                                                       | \$336 | \$653         | \$528   | \$431                                                                              | \$373 \$348     | \$343      | \$267        | \$218 \$1                                                           | 197 \$178  | \$196      | \$170       | \$154 | \$134 \$11   |
| Dundas Star News                                                          | Thurs         | Tab                  | 18,596                                                | \$419        | \$366 \$26                  | 4 \$208 | \$208                                                             | \$330 \$288     | 8 \$208           | \$163                                                       | \$163 | \$342         | \$299   | \$216                                                                              | \$169 \$169     | \$173      | \$151        | \$109                                                               | \$86 \$86  | \$91       | \$79        | \$57  | \$45 \$4     |
|                                                                           | ee The Sachem |                      |                                                       |              |                             |         |                                                                   |                 |                   |                                                             |       |               |         |                                                                                    |                 |            |              |                                                                     |            |            |             |       |              |
| East York/N. Riverdale/Beach/S. Riverdale Mirrors                         | Thurs         | Tab                  | 57,575                                                | . ,          | \$1,296 \$1,080             |         | \$986                                                             | \$1,070 \$1,02  |                   |                                                             | \$777 | \$1,109       |         | \$886                                                                              | \$824 \$805     | \$562      | \$536        |                                                                     | 118 \$407  | \$295      | \$281       |       | \$219 \$21   |
| Eastern Ontario Region - 15 Ottawa markets* (see specs for colour charge) | Thurs         | Tab (10 x 189)       | 332,184                                               |              | \$1,456 \$1,38              |         |                                                                   | \$1,200 \$1,140 |                   | \$1,020                                                     | \$960 |               |         |                                                                                    | \$1,237 \$1,165 | \$630      | \$599        |                                                                     | 535 \$504  | \$330      |             |       | \$281 \$26   |
| Eastern Ontario Region - 10 Seaway markets* (see specs for colour charge) | Thurs         | Tab (10 x 189)       | 176,433                                               | \$867        | \$823 \$78                  |         | \$694                                                             | \$668 \$634     |                   | \$568                                                       | \$534 | \$901         | \$856   | \$811                                                                              | \$766 \$721     | \$350      |              |                                                                     | 298 \$281  | \$184      |             |       | \$157 \$14   |
| Eastern Ontario Region - Ottawa + Seaway* (see specs for colour charge)   | Thurs         | Tab (10 x 189)       | 508,617                                               | . ,          | \$2,165 \$2,05              |         | \$1,824                                                           | \$1,760 \$1,672 |                   | \$1,496                                                     |       |               |         |                                                                                    | \$1,908 \$1,795 | \$924      | \$878        |                                                                     | 786 \$739  | \$485      |             |       | \$412 \$38   |
| Elmira Independent                                                        | Thurs         | Tab<br>Tab           | 3,000                                                 | \$234        | \$230 \$21                  |         | \$205                                                             | \$184 \$183     |                   |                                                             | \$161 | \$191         | \$188   | \$177                                                                              | \$171 \$167     | \$97       | \$95<br>#169 |                                                                     | \$86 \$85  | \$51       | \$50        |       | \$45 \$4     |
| Erin Advocate  Etobicoke Guardian                                         | Thurs         | Tab                  | 2,500                                                 | \$457        | \$407 \$35                  |         | \$291                                                             | \$360 \$32      |                   | \$244                                                       | \$229 | \$373         | \$333   | \$286                                                                              | \$253 \$237     | \$189      | \$168        |                                                                     | 128 \$120  | \$99       | \$88        | •     | \$67 \$6     |
| Exeter Times-Advocate                                                     |               |                      | 71,750                                                |              | \$1,474 \$1,39              |         |                                                                   | \$1,185 \$1,160 |                   | \$1,051                                                     |       |               |         |                                                                                    | \$1,090 \$1,077 | \$623      |              |                                                                     | 552 \$545  | \$327      |             |       | \$290 \$28   |
|                                                                           | Wed           | Tab                  | 4,500                                                 | \$237        | \$233 \$220                 |         | \$208                                                             | \$187 \$183     |                   | \$167<br>#197                                               | \$163 | \$194<br>¢214 | \$190   | \$180<br>¢201                                                                      | \$173 \$169     | \$98       | \$96         | •                                                                   | \$88 \$86  | \$51       | \$51<br>¢56 |       | \$46 \$4     |
| Exeter Times-Advocate Weekender Fergus-Elora News-Express                 | Thurs         | Tab                  | 10,400                                                | \$263        | \$258 \$240                 |         | \$233                                                             | \$207 \$203     |                   | \$187                                                       | \$183 | \$214         | \$211   | \$201                                                                              | \$194 \$190     | \$109      | \$107        |                                                                     | \$98 \$96  | \$57       | \$56<br>#E0 |       | \$51 \$5     |
|                                                                           | Wed           | Tab                  | 8,750                                                 | \$275        | \$229 \$20                  |         | \$182                                                             | \$217 \$180     |                   |                                                             | \$143 | \$225         | \$187   | \$166                                                                              | \$152 \$149     | \$114      | \$95<br>#115 |                                                                     | \$77 \$75  | \$60       | \$50<br>#61 |       | \$40 \$4     |
| Flamborough Review                                                        | Thurs         | Tab (10 x 190)       | 14,750                                                | \$302        | \$279 \$21                  |         | \$189                                                             | \$238 \$220     |                   |                                                             | \$149 | \$246         | \$228   | \$172                                                                              | \$157 \$154     |            | \$115        |                                                                     | \$80 \$78  | \$66       | \$61        |       | \$42 \$4     |
| Frontenac Gazette                                                         | Thurs         | Tab (10 x 189)       | 8,469                                                 | \$191        | \$182 \$173                 | 2 \$162 | \$153                                                             | \$144 \$133     | 7 \$130           | \$122                                                       | \$115 | \$123         | \$117   | \$111                                                                              | \$105 \$99      | \$75       | \$71         | \$68 5                                                              | \$64 \$60  | \$40       | \$38        | \$36  | \$34 \$3     |