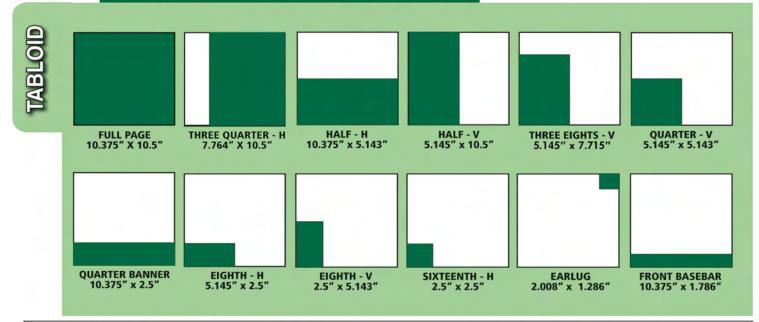

| A - F (Full, Three-Quarter, Half, Three-Eight                                   | rs and Oua     | rter)          |           | FULL PAGE Tab: 10.375" x 11.5", B/S: 10.375" X 21.5",              | THREE-QUARTER PAGE Tab: 10.375" x 8.571", B/S: 10.375" X 16.125",  | HALF PAGE  Tab: V - 5.145" x 11.5", H - 10.375" x 5.71", B/S: V - 5.145" x 21.5", H - 10.375" x 10.75", | THREE-EIGHTS Tab: V- 5.145" x 8.571", B/s: V- 5.145" x 16.125",    | QUARTER PAGE Tab: V- 5.145" x 5.71", H: 10.375"x 2.786"; B/S: V - 5.145" x 10.75", H: 10.375" x 5.375", |
|---------------------------------------------------------------------------------|----------------|----------------|-----------|--------------------------------------------------------------------|--------------------------------------------------------------------|---------------------------------------------------------------------------------------------------------|--------------------------------------------------------------------|---------------------------------------------------------------------------------------------------------|
| COMMUNITY NEWSPAPERS                                                            | EDITIONS       | FORMAT         | PRESS RUN | unless otherwise noted ONE TIME 4 TIMES 13 TIMES 26 TIMES 52 TIMES | unless otherwise noted ONE TIME 4 TIMES 13 TIMES 26 TIMES 52 TIMES | unless otherwise noted ONE TIME 4 TIMES 13 TIMES 26 TIMES 52 TIMES                                      | unless otherwise noted ONE TIME 4 TIMES 13 TIMES 26 TIMES 52 TIMES | unless otherwise noted                                                                                  |
| Ajax/Pickering News Advertiser                                                  | Wed            | Tab            | 54,400    |                                                                    | \$4,802 \$3,816 \$3,347 \$3,202 \$2,943                            | \$3,202 \$2,544 \$2,231 \$2,134 \$1,962                                                                 | \$2,521 \$2,003 \$1,757 \$1,681 \$1,545                            | \$1,681 \$1,336 \$1,172 \$1,121 \$1,030                                                                 |
|                                                                                 | Thurs          | Tab            | 54,400    | \$5,821 \$4,626 \$4,057 \$3,881 \$3,567                            | \$4,802 \$3,816 \$3,347 \$3,202 \$2,943                            | \$3,202 \$2,544 \$2,231 \$2,134 \$1,962                                                                 | \$2,521 \$2,003 \$1,757 \$1,681 \$1,545                            | \$1,681 \$1,336 \$1,172 \$1,121 \$1,030                                                                 |
| Alliston Herald                                                                 | Thurs          | Tab            | 22,500    | \$4,136 \$3,077 \$2,528 \$2,234 \$2,176                            | \$3,412 \$2,539 \$2,086 \$1,843 \$1,795                            | \$2,275 \$1,692 \$1,391 \$1,229 \$1,197                                                                 | \$1,791 \$1,333 \$1,095 \$968 \$942                                | \$1,194 \$889 \$730 \$645 \$628                                                                         |
| Almaguin News                                                                   | Thurs          | B/S            | 3,500     | \$1,800 \$1,620 \$1,530 \$1,440 \$1,350                            | \$1,485 \$1,337 \$1,262 \$1,188 \$1,114                            | \$990 \$891 \$842 \$792 \$743                                                                           | \$780 \$702 \$663 \$624 \$585                                      | \$520 \$468 \$442 \$416 \$390                                                                           |
| Ancaster News                                                                   | Thurs          | Tab            | 12,283    | \$2,176 \$1,901 \$1,372 \$1,078 \$1,078                            | \$1,795 \$1,568 \$1,132 \$889 \$889                                | \$1,197 \$1,046 \$755 \$593 \$593                                                                       | \$942 \$823 \$594 \$467 \$467                                      | \$628 \$549 \$396 \$311 \$311                                                                           |
| Arnprior Chronicle Guide                                                        | Thurs          | Tab (10 x 189) | 7,747     | \$1,027 \$976 \$924 \$873 \$822                                    | \$848 \$805 \$763 \$720 \$678                                      | \$520 \$495 \$468 \$443 \$416                                                                           | \$445 \$422 \$401 \$378 \$356                                      | \$263 \$250 \$237 \$224 \$211                                                                           |
| Arthur Enterprise News                                                          | Wed            | Tab            | 900       | \$1,100 \$1,078 \$1,012 \$968 \$946                                | \$908 \$889 \$835 \$799 \$780                                      | \$605 \$593 \$557 \$532 \$520                                                                           | \$476 \$467 \$438 \$419 \$410                                      | \$318 \$311 \$292 \$280 \$273                                                                           |
| Barrie Advance                                                                  | Tues           | Tab            | 52,800    | \$4,600 \$4,140 \$3,726 \$3,353 \$2,977                            | \$3,565 \$3,209 \$2,888 \$2,599 \$2,307                            | \$2,530 \$2,277 \$2,049 \$1,844 \$1,637                                                                 | \$1,898 \$1,708 \$1,537 \$1,383 \$1,228                            | \$1,392 \$1,252 \$1,127 \$1,014 \$901                                                                   |
| Barrie Advance/Innisfil Journal (zoning available)                              | Thurs          | Tab            | 63,800    | \$5,900 \$5,310 \$4,779 \$4,286 \$3,894                            | \$4,573 \$4,115 \$3,704 \$3,322 \$3,018                            | \$3,245 \$2,921 \$2,628 \$2,357 \$2,142                                                                 | \$2,434 \$2,190 \$1,971 \$1,768 \$1,606                            | \$1,785 \$1,606 \$1,446 \$1,297 \$1,178                                                                 |
| Belleville News                                                                 | Thurs          | Tab (10 x 189) | 23,715    | \$1,777 \$1,191 \$945 \$869 \$794                                  | \$1,466 \$982 \$780 \$717 \$655                                    | \$977 \$655 \$520 \$478 \$437                                                                           | \$769 \$516 \$409 \$377 \$344                                      | \$513 \$344 \$273 \$251 \$229                                                                           |
| Bloor West Villager                                                             | Thurs          | Tab            | 34,000    | \$3,417 \$3,334 \$3,190 \$3,025 \$2,984                            | \$2,818 \$2,751 \$2,631 \$2,496 \$2,462                            | \$1,878 \$1,833 \$1,755 \$1,664 \$1,641                                                                 | \$1,479 \$1,444 \$1,382 \$1,310 \$1,293                            | \$986 \$963 \$921 \$874 \$862                                                                           |
| Bracebridge Examiner                                                            | Thurs          | Tab            | 8,849     | \$2,600 \$2,340 \$2,210 \$2,080 \$1,950                            | \$2,145 \$1,931 \$1,823 \$1,716 \$1,609                            | \$1,430 \$1,287 \$1,216 \$1,144 \$1,073                                                                 | \$1,126 \$1,014 \$957 \$901 \$845                                  | \$751 \$676 \$638 \$601 \$563                                                                           |
| Bradford West Gwillimbury Topic                                                 | Thurs          | Tab            | 10,700    | \$1,764 \$1,686 \$1,548 \$1,411 \$1,333                            | \$1,455 \$1,391 \$1,277 \$1,164 \$1,100                            | \$970 \$927 \$852 \$776 \$733                                                                           | \$764 \$730 \$671 \$611 \$577                                      | \$509 \$487 \$447 \$407 \$385                                                                           |
| Brampton Guardian                                                               | Wed            | Tab            | 118,000   | \$6,886 \$6,369 \$5,935 \$4,950 \$4,620                            | \$5,170 \$4,840 \$4,455 \$3,740 \$3,493                            | \$3,454 \$3,190 \$2,970 \$2,530 \$2,338                                                                 | \$2,585 \$2,453 \$2,211 \$1,925 \$1,727                            | \$1,733 \$1,623 \$1,513 \$1,304 \$1,183                                                                 |
| Brampton Guardian                                                               | Thurs          | Tab            | 127,000   | \$6,886 \$6,369 \$5,935 \$4,950 \$4,620                            | \$5,170 \$4,840 \$4,455 \$3,740 \$3,493                            | \$3,454 \$3,190 \$2,970 \$2,530 \$2,338                                                                 | \$2,585 \$2,453 \$2,211 \$1,925 \$1,727                            | \$1,733 \$1,623 \$1,513 \$1,304 \$1,183                                                                 |
| Brampton Guardian                                                               | Fri            | Tab            | 118,000   | \$6,886 \$6,369 \$5,935 \$4,950 \$4,620                            | \$5,170 \$4,840 \$4,455 \$3,740 \$3,493                            | \$3,454 \$3,190 \$2,970 \$2,530 \$2,338                                                                 | \$2,585 \$2,453 \$2,211 \$1,925 \$1,727                            | \$1,733 \$1,623 \$1,513 \$1,304 \$1,183                                                                 |
| Brant News                                                                      | Thurs          | Tab            | 49,003    | \$2,242 \$1,898 \$1,811 \$1,760 \$1,724                            | \$1,681 \$1,461 \$1,389 \$1,350 \$1,300                            | \$1,139 \$1,001 \$949 \$922 \$880                                                                       | \$943 \$782 \$753 \$702 \$667                                      | \$667 \$518 \$500 \$466 \$443                                                                           |
| Brighton Independent                                                            | Thurs          | Tab (10 x 189) | 7,251     |                                                                    | \$624 \$483 \$390 \$343 \$312                                      | \$416 \$322 \$260 \$229 \$208                                                                           | \$327 \$254 \$205 \$180 \$164                                      | \$218 \$169 \$136 \$120 \$109                                                                           |
| Brock Citizen                                                                   | Thurs          | Tab            | 5,639     | \$2,038 \$1,803 \$1,490 \$1,333 \$1,274                            | \$1,682 \$1,488 \$1,229 \$1,100 \$1,051                            | \$1,121 \$992 \$819 \$733 \$701                                                                         | \$883 \$781 \$645 \$577 \$552                                      | \$589 \$521 \$430 \$385 \$368                                                                           |
| Burlington Post                                                                 | Wed            | Tab            | 49,780    | \$6,468 \$5,664 \$4,136 \$3,783 \$3,587                            | \$5,336 \$4,673 \$3,412 \$3,121 \$2,959                            | \$3,557 \$3,115 \$2,275 \$2,081 \$1,973                                                                 | \$2,801 \$2,453 \$1,791 \$1,638 \$1,554                            | \$1,868 \$1,636 \$1,194 \$1,092 \$1,036                                                                 |
|                                                                                 | Thurs          | Tab            | 61,000    | \$6,644 \$5,821 \$4,253 \$3,881 \$3,685                            | \$5,482 \$4,802 \$3,509 \$3,202 \$3,040                            | \$3,654 \$3,202 \$2,339 \$2,134 \$2,027                                                                 | \$2,878 \$2,521 \$1,842 \$1,681 \$1,596                            | \$1,919 \$1,681 \$1,228 \$1,121 \$1,064                                                                 |
|                                                                                 | Fri            | Tab            | 49,780    | \$6,644 \$5,821 \$4,253 \$3,881 \$3,685                            | \$5,482 \$4,802 \$3,509 \$3,202 \$3,040                            | \$3,654 \$3,202 \$2,339 \$2,134 \$2,027                                                                 | \$2,878 \$2,521 \$1,842 \$1,681 \$1,596                            | \$1,919 \$1,681 \$1,228 \$1,121 \$1,064                                                                 |
| Burlington Post/Flamborough Review*                                             | Thurs          | Tab            | 75,750    | \$7,820 \$6,958 \$5,233 \$4,684 \$4,488                            | \$6,452 \$5,740 \$4,317 \$3,865 \$3,703                            | \$4,301 \$3,827 \$2,878 \$2,576 \$2,469                                                                 | \$3,387 \$3,014 \$2,267 \$2,029 \$1,944                            | \$2,258 \$2,009 \$1,511 \$1,353 \$1,296                                                                 |
| Caledon Enterprise                                                              | Tues           | Tab            | 14,685    | \$2,352 \$2,234 \$1,960 \$1,764 \$1,666                            | \$1,940 \$1,843 \$1,617 \$1,455 \$1,374                            | \$1,294 \$1,229 \$1,078 \$970 \$916                                                                     | \$1,019 \$968 \$849 \$764 \$722                                    | \$679 \$645 \$566 \$509 \$481                                                                           |
|                                                                                 | Thurs          | Tab            | 16,785    | \$2,352 \$2,234 \$1,960 \$1,764 \$1,666                            | \$1,940 \$1,843 \$1,617 \$1,455 \$1,374                            | \$1,294 \$1,229 \$1,078 \$970 \$916                                                                     | \$1,019 \$968 \$849 \$764 \$722                                    | \$679 \$645 \$566 \$509 \$481                                                                           |
| Cambridge Times                                                                 | Tues/Fri       | Tab            | 43,514    | \$2,372 \$1,980 \$1,568 \$1,529 \$1,490                            | \$1,957 \$1,633 \$1,294 \$1,262 \$1,229                            | \$1,304 \$1,089 \$862 \$841 \$819                                                                       | \$1,027 \$857 \$679 \$662 \$645                                    | \$685 \$572 \$453 \$442 \$430                                                                           |
|                                                                                 | Thurs          | Tab            | 48,693    | \$2,610 \$2,178 \$1,724 \$1,682 \$1,639                            | \$2,150 \$1,795 \$1,423 \$1,388 \$1,352                            | \$1,435 \$1,198 \$948 \$925 \$901                                                                       | \$1,130 \$943 \$747 \$728 \$710                                    | \$755 \$629 \$498 \$486 \$473                                                                           |
| Carleton Place-Almonte Canadian Gazette                                         | Thurs          | Tab (10 x 189) | 11,629    | \$840 \$799 \$757 \$714 \$672                                      | \$694 \$659 \$624 \$590 \$555                                      | \$447 \$424 \$402 \$379 \$358                                                                           | \$364 \$346 \$327 \$309 \$292                                      | \$244 \$232 \$219 \$207 \$195                                                                           |
| Central Hastings News                                                           | Thurs          | Tab (10 x 189) | 11,637    | \$1,361 \$1,002 \$724 \$680 \$605                                  | \$1,123 \$826 \$597 \$561 \$499                                    | \$748 \$551 \$398 \$374 \$333                                                                           | \$589 \$434 \$313 \$295 \$262                                      | \$393 \$289 \$209 \$196 \$175                                                                           |
| City Centre Mirror (includes Annex)                                             | Thurs          | Tab            | 50,800    | \$5,578 \$5,372 \$5,063 \$4,857 \$4,795                            | \$4,601 \$4,431 \$4,177 \$4,007 \$3,956                            | \$3,067 \$2,955 \$2,785 \$2,671 \$2,638                                                                 | \$2,416 \$2,327 \$2,192 \$2,103 \$2,077                            | \$1,611 \$1,551 \$1,462 \$1,403 \$1,385                                                                 |
| Clarington This Week                                                            | Wed/Thurs      | Tab            | 25,731    | \$3,798 \$3,638 \$2,999 \$2,459 \$2,379                            | \$3,133 \$3,002 \$2,475 \$2,029 \$1,962                            | \$2,089 \$2,001 \$1,649 \$1,353 \$1,309                                                                 | \$1,645 \$1,576 \$1,298 \$1,065 \$1,030                            | \$1,097 \$1,051 \$866 \$710 \$686                                                                       |
| Collingwood Connection                                                          | Thurs          | Tab            | 11,500    | \$2,771 \$2,171 \$1,776 \$1,581 \$1,478                            | \$2,286 \$1,850 \$1,506 \$1,304 \$1,219                            | \$1,524 \$1,211 \$1,004 \$870 \$813                                                                     | \$1,200 \$971 \$791 \$685 \$640                                    | \$801 \$626 \$521 \$446 \$427                                                                           |
| Collingwood Connection/Wasaga Sun-Stayner Sun*                                  | Thurs          | Tab            | 24,000    | \$4,156 \$3,256 \$2,663 \$2,371 \$2,216                            | \$3,429 \$2,774 \$2,258 \$1,955 \$1,828                            | \$2,286 \$1,816 \$1,505 \$1,304 \$1,219                                                                 | \$1,800 \$1,457 \$1,186 \$1,028 \$960                              | \$1,201 \$939 \$781 \$669 \$640                                                                         |
| Dundas Star News                                                                | Thurs          | Tab            | 18,596    | \$2,176 \$1,901 \$1,372 \$1,078 \$1,078                            | \$1,795 \$1,568 \$1,132 \$889 \$889                                | \$1,197 \$1,046 \$755 \$593 \$593                                                                       | \$942 \$823 \$594 \$467 \$467                                      | \$628 \$549 \$396 \$311 \$311                                                                           |
| Dunnville Sachem                                                                | See The Sachem |                |           |                                                                    |                                                                    |                                                                                                         |                                                                    |                                                                                                         |
| East York/N. Riverdale/Beach/S. Riverdale Mirrors                               | Thurs          | Tab            | 57,575    | \$7,059 \$6,729 \$5,639 \$5,248 \$5,124                            | \$5,823 \$5,552 \$4,653 \$4,329 \$4,227                            | \$3,883 \$3,701 \$3,102 \$2,886 \$2,818                                                                 | \$3,058 \$2,915 \$2,442 \$2,273 \$2,220                            | \$2,038 \$1,944 \$1,629 \$1,515 \$1,479                                                                 |
| Eastern Ontario Region - 15 Ottawa markets* (see specs for colour               | Thurs          | Tab (10 x 189) | 332,184   | \$9,262 \$8,798 \$8,336 \$7,872 \$7,409                            | \$7,641 \$7,259 \$6,876 \$6,494 \$6,113                            | \$4,379 \$4,160 \$3,941 \$3,723 \$3,504                                                                 | \$4,012 \$3,811 \$3,610 \$3,410 \$3,209                            | \$2,286 \$2,172 \$2,057 \$1,942 \$1,828                                                                 |
| charge) Eastern Ontario Region - 10 Seaway markets* (see specs for colour       | Thurs          | Tab (10 x 189) | 176,433   | \$5,734 \$5,447 \$5,160 \$4,874 \$4,587                            | \$4,731 \$4,495 \$4,257 \$4,021 \$3,784                            | \$2,478 \$2,353 \$2,229 \$2,106 \$1,982                                                                 | \$2,484 \$2,359 \$2,235 \$2,111 \$1,987                            | \$1,272 \$1,208 \$1,144 \$1,081 \$1,017                                                                 |
| charge) Eastern Ontario Region - Ottawa + Seaway* (see specs for colour charge) | Thurs          | Tab (10 x 189) | 508,617   | \$14,280 \$13,566 \$12,852 \$12,138 \$11,424                       | \$11,782 \$11,193 \$10,603 \$10,014 \$9,425                        | \$6,512 \$6,187 \$5,862 \$5,536 \$5,211                                                                 | \$6,185 \$5,876 \$5,567 \$5,257 \$4,948                            | \$3,352 \$3,185 \$3,017 \$2,849 \$2,682                                                                 |
| Elmira Independent                                                              | Thurs          | Tab            | 3,000     | \$1,215 \$1,194 \$1,128 \$1,085 \$1,063                            | \$1,003 \$985 \$931 \$895 \$877                                    | \$668 \$656 \$621 \$597 \$585                                                                           | \$526 \$517 \$489 \$470 \$461                                      | \$351 \$345 \$326 \$313 \$307                                                                           |
| Erin Advocate                                                                   | Wed            | Tab            | 2,500     | \$2,372 \$2,117 \$1,823 \$1,607 \$1,509                            | \$1,957 \$1,746 \$1,504 \$1,326 \$1,245                            | \$1,304 \$1,164 \$1,003 \$884 \$830                                                                     | \$1,027 \$917 \$790 \$696 \$654                                    | \$685 \$611 \$526 \$464 \$436                                                                           |
| Etobicoke Guardian                                                              | Thurs          | Tab            | 71,750    | \$7,820 \$7,656 \$7,244 \$6,935 \$6,853                            | \$6,452 \$6,316 \$5,977 \$5,721 \$5,654                            | \$4,301 \$4,211 \$3,985 \$3,815 \$3,770                                                                 | \$3,387 \$3,316 \$3,137 \$3,004 \$2,968                            | \$2,259 \$2,210 \$2,092 \$2,002 \$1,979                                                                 |
| Exeter Times-Advocate                                                           | Wed            | Tab            | 4,500     | \$1,232 \$1,210 \$1,144 \$1,100 \$1,078                            | \$1,016 \$998 \$944 \$908 \$889                                    | \$678 \$666 \$629 \$605 \$593                                                                           | \$534   \$524   \$495   \$476   \$467                              | \$356 \$349 \$330 \$318 \$311                                                                           |
| Exeter Times-Advocate Weekender                                                 | Thurs          | Tab            | 10,400    | \$1,364 \$1,342 \$1,276 \$1,232 \$1,210                            | \$1,125 \$1,107 \$1,053 \$1,016 \$998                              | \$750 \$738 \$702 \$678 \$666                                                                           | \$591 \$581 \$553 \$534 \$524                                      | \$394 \$388 \$368 \$356 \$349                                                                           |
| Fergus-Elora News-Express                                                       | Wed            | Tab            | 8,750     | \$1,430 \$1,188 \$1,056 \$968 \$946                                | \$1,180 \$980 \$871 \$799 \$780                                    | \$787 \$653 \$581 \$532 \$520                                                                           | \$619 \$515 \$457 \$419 \$410                                      | \$413 \$343 \$305 \$280 \$273                                                                           |
| Flamborough Review                                                              | Thurs          | Tab            | 14,750    | \$1,568 \$1,450 \$1,098 \$1,000 \$980                              |                                                                    | \$862 \$798 \$604 \$550 \$539                                                                           | \$679 \$628 \$475 \$433 \$424                                      | \$453 \$419 \$317 \$289 \$283                                                                           |
| Frontenac Gazette                                                               | Thurs          | Tab (10 x 189) | 8,469     | \$787 \$748 \$709 \$669 \$629                                      | \$650 \$617 \$584 \$552 \$519                                      | \$514 \$488 \$462 \$437 \$411                                                                           | \$341 \$324 \$307 \$290 \$272                                      | \$287 \$272 \$258 \$244 \$230                                                                           |
|                                                                                 |                |                |           |                                                                    |                                                                    |                                                                                                         |                                                                    |                                                                                                         |

Modular Net Rates/Effective November 15, 2013

SIXTH PAGE

| A - F (Sixth, Eighth, Basebar, Sixteenth and Thirty-Second)               |               |                      | SIXTH PAGE Tab: 5.145" x 3.714", B/s: 5.145" x 7.17", |              |                             |         | EIGHTH PAGE<br>Tab: H - 5.145" x 2.786",<br>B/S: 5.145" x 5.285", |                 |                   | BASEBAR  Tab/B/S: 10.375" X 1.785",  unless otherwise noted |       |               |         | SIXTEENTH  Tab/B/S: V- 2.54" x 2.786", H - 5.145" x 1.357", unless otherwise noted |                 |            |              | THIRTY SECOND PAGE  Tab/B/S: 2.54" X 1.357", unless otherwise noted |            |            |             |       |              |
|---------------------------------------------------------------------------|---------------|----------------------|-------------------------------------------------------|--------------|-----------------------------|---------|-------------------------------------------------------------------|-----------------|-------------------|-------------------------------------------------------------|-------|---------------|---------|------------------------------------------------------------------------------------|-----------------|------------|--------------|---------------------------------------------------------------------|------------|------------|-------------|-------|--------------|
| COMMUNITY NEWSPAPERS                                                      |               |                      | DDECC DUN                                             | ONE TIME 4 T | unless otherwise            |         | TIMES                                                             |                 | ess otherwise not | ed                                                          | TIMES | ONE TIME 4    |         |                                                                                    | TIMES 52 TIMES  | ONE TIME 4 |              | erwise noted TIMES 26 TIM                                           | EC FOTIMES | ONE TIME 4 |             |       | MES 52 TIMES |
| Ajax/Pickering News Advertiser                                            | Wed           | <b>FORMAT</b><br>Tab | PRESS RUN<br>54,400                                   | \$1,121      | \$890 \$78                  |         | \$687                                                             | \$882 \$70      |                   | \$588                                                       | \$541 | \$915         | \$727   | \$638                                                                              | \$610 \$561     | \$463      | \$368        |                                                                     | 309 \$284  | \$243      |             |       | \$162 \$14   |
|                                                                           | Thurs         | Tab                  | 54,400                                                | \$1,121      | \$890 \$78                  | 1 \$747 | \$687                                                             | \$882 \$70      | 1 \$615           | \$588                                                       | \$541 | \$915         | \$727   | \$638                                                                              | \$610 \$561     | \$463      | \$368        | \$323 \$3                                                           | 309 \$284  | \$243      | \$193       | \$170 | \$162 \$14   |
| Alliston Herald                                                           | Thurs         | Tab                  | 22,500                                                | \$796        | \$592 \$483                 | 7 \$430 | \$419                                                             | \$627 \$460     | 6 \$383           | \$339                                                       | \$330 | \$650         | \$484   | \$397                                                                              | \$351 \$342     | \$329      | \$245        | \$201 \$1                                                           | 178 \$173  | \$173      | \$129       | \$106 | \$93 \$9     |
| Almaguin News                                                             | Thurs         | B/S                  | 3,500                                                 | \$347        | \$312 \$29                  | 5 \$277 | \$260                                                             | \$273 \$240     | 6 \$232           | \$218                                                       | \$205 | \$283         | \$255   | \$240                                                                              | \$226 \$212     | \$143      | \$129        | \$122 \$2                                                           | 115 \$107  | \$75       | \$68        | \$64  | \$60 \$5     |
| Ancaster News                                                             | Thurs         | Tab                  | 12,283                                                | \$419        | \$366 \$264                 | 4 \$208 | \$208                                                             | \$330 \$288     | 8 \$208           | \$163                                                       | \$163 | \$342         | \$299   | \$216                                                                              | \$169 \$169     | \$173      | \$151        | \$109                                                               | \$86 \$86  | \$91       | \$79        | \$57  | \$45 \$4     |
| Arnprior Chronicle Guide                                                  | Thurs         | Tab (10 x 189)       | 7,747                                                 | \$175        | \$167 \$158                 | 8 \$149 | \$141                                                             | \$137 \$133     | 1 \$123           | \$116                                                       | \$110 | \$161         | \$153   | \$145                                                                              | \$138 \$130     | \$72       | \$68         | \$65                                                                | \$61 \$57  | \$38       | \$36        | \$34  | \$33 \$3     |
| Arthur Enterprise News                                                    | Wed           | Tab                  | 900                                                   | \$212        | \$208 \$19                  | 5 \$186 | \$182                                                             | \$167 \$163     | 3 \$153           | \$147                                                       | \$143 | \$173         | \$169   | \$159                                                                              | \$152 \$149     | \$88       | \$86         | \$81                                                                | \$77 \$75  | \$46       | \$45        | \$42  | \$40 \$4     |
| Barrie Advance                                                            | Tues          | Tab                  | 52,800                                                | \$1,044      | \$939 \$84                  | 5 \$761 | \$675                                                             | \$765 \$689     | 9 \$620           | \$558                                                       | \$495 | \$723         | \$651   | \$586                                                                              | \$527 \$468     | \$459      | \$413        | \$372 \$3                                                           | 335 \$371  | \$321      | \$289       | \$260 | \$234 \$26   |
| Barrie Advance/Innisfil Journal (zoning available)                        | Thurs         | Tab                  | 63,800                                                | \$1,339      | \$1,205 \$1,08 <sup>4</sup> | 4 \$972 | \$883                                                             | \$982 \$883     | 3 \$795           | \$713                                                       | \$648 | \$927         | \$834   | \$751                                                                              | \$674 \$612     | \$589      | \$530        | \$477 \$4                                                           | 128 \$389  | \$442      | \$398       | \$358 | \$321 \$29   |
| Belleville News                                                           | Thurs         | Tab (10 x 189)       | 23,715                                                | \$342        | \$229 \$183                 | 2 \$167 | \$153                                                             | \$269 \$183     | 1 \$143           | \$132                                                       | \$120 | \$279         | \$187   | \$149                                                                              | \$137 \$125     | \$141      | \$95         | \$75                                                                | \$69 \$63  | \$74       | \$50        | \$39  | \$36 \$3     |
| Bloor West Villager                                                       | Thurs         | Tab                  | 34,000                                                | \$657        | \$642 \$614                 | 4 \$583 | \$574                                                             | \$518 \$50      | 5 \$484           | \$459                                                       | \$453 | \$537         | \$524   | \$501                                                                              | \$476 \$469     | \$272      | \$266        | \$254 \$2                                                           | 240 \$237  | \$143      | \$140       | \$133 | \$126 \$12   |
| Bracebridge Examiner                                                      | Thurs         | Tab                  | 8,849                                                 | \$501        | \$450 \$42                  | 5 \$400 | \$375                                                             | \$394 \$35      | 5 \$335           | \$315                                                       | \$296 | \$409         | \$368   | \$347                                                                              | \$327 \$306     | \$207      | \$186        | \$176 \$1                                                           | 166 \$155  | \$109      | \$98        | \$92  | \$87 \$8     |
| Bradford West Gwillimbury Topic                                           | Thurs         | Tab                  | 10,700                                                | \$340        | \$324 \$298                 | 8 \$272 | \$257                                                             | \$267 \$250     | 6 \$235           | \$214                                                       | \$202 | \$277         | \$265   | \$243                                                                              | \$222 \$209     | \$140      | \$134        | \$123 \$1                                                           | 112 \$106  | \$74       | \$70        | \$65  | \$59 \$5     |
| Brampton Guardian                                                         | Wed           | Tab                  | 118,000                                               | \$1,155      | \$1,119 \$990               | 0 \$875 | \$798                                                             | \$864 \$825     | 5 \$754           | \$660                                                       | \$589 | \$1,082       | \$1,001 | \$933                                                                              | \$778 \$726     | \$440      | \$418        | \$380 \$3                                                           | 341 \$303  | \$231      | \$219       | \$199 | \$179 \$15   |
| Brampton Guardian                                                         | Thurs         | Tab                  | 127,000                                               | \$1,155      | \$1,119 \$990               | 0 \$875 | \$798                                                             | \$864 \$825     | 5 \$754           | \$660                                                       | \$589 | \$1,082       | \$1,001 | \$933                                                                              | \$778 \$726     | \$440      | \$418        | \$380 \$3                                                           | \$303      | \$231      | \$219       | \$199 | \$179 \$15   |
| Brampton Guardian                                                         | Fri           | Tab                  | 118,000                                               | \$1,155      | \$1,119 \$990               | 0 \$875 | \$798                                                             | \$864 \$82      | 5 \$754           | \$660                                                       | \$589 | \$1,082       | \$1,001 | \$933                                                                              | \$778 \$726     | \$440      | \$418        | \$380 \$3                                                           | \$303      | \$231      | \$219       | \$199 | \$179 \$15   |
| Brant News                                                                | Thurs         | Tab                  | 49,003                                                | \$437        | \$414 \$39                  | 7 \$374 | \$357                                                             | \$276 \$26      | 5 \$253           | \$236                                                       | \$224 | \$173         | \$161   | \$150                                                                              | \$138 \$115     | \$140      | \$125        | \$115 \$1                                                           | 112 \$110  | \$75       | \$65        | \$58  | \$55 \$5     |
| Brighton Independent                                                      | Thurs         | Tab (10 x 189)       | 7,251                                                 | \$146        | \$113 \$93                  | 1 \$80  | \$73                                                              | \$115 \$89      | 9 \$72            | \$63                                                        | \$57  | \$119         | \$92    | \$74                                                                               | \$65 \$59       | \$60       | \$47         | \$38                                                                | \$33 \$30  | \$32       | \$24        | \$20  | \$17 \$1     |
| Brock Citizen                                                             | Thurs         | Tab                  | 5,639                                                 | \$392        | \$347 \$28                  | 7 \$257 | \$245                                                             | \$309 \$273     | 3 \$226           | \$202                                                       | \$193 | \$320         | \$283   | \$234                                                                              | \$209 \$200     | \$162      | \$144        | \$119 \$1                                                           | 106 \$101  | \$85       | \$75        | \$62  | \$56 \$5     |
| Burlington Post                                                           | Wed           | Tab                  | 49,780                                                | \$1,245      | \$1,090 \$790               | 5 \$728 | \$690                                                             | \$981 \$859     | 9 \$627           | \$573                                                       | \$544 | \$1,016       | \$890   | \$650                                                                              | \$594 \$564     | \$515      | \$451        | \$329 \$3                                                           | 301 \$285  | \$270      | \$237       | \$173 | \$158 \$15   |
|                                                                           | Thurs         | Tab                  | 61,000                                                | \$1,279      | \$1,121 \$819               | 9 \$747 | \$709                                                             | \$1,007 \$883   | 2 \$645           | \$588                                                       | \$559 | \$1,044       | \$915   | \$668                                                                              | \$610 \$579     | \$529      | \$463        | \$338 \$3                                                           | 309 \$293  | \$278      | \$243       | \$178 | \$162 \$15   |
|                                                                           | Fri           | Tab                  | 49,780                                                | \$1,279      | \$1,121 \$819               | 9 \$747 | \$709                                                             | \$1,007 \$883   | 2 \$645           | \$588                                                       | \$559 | \$1,044       | \$915   | \$668                                                                              | \$610 \$579     | \$529      | \$463        | \$338 \$3                                                           | 309 \$293  | \$278      | \$243       | \$178 | \$162 \$15   |
| Burlington Post/Flamborough Review*                                       | Thurs         | Tab                  | 75,750                                                | \$1,505      | \$1,339 \$1,00              | 7 \$902 | \$864                                                             | \$1,186 \$1,05  | 5 \$793           | \$710                                                       | \$680 | \$1,229       | \$1,093 | \$822                                                                              | \$736 \$705     | \$622      | \$554        | \$416 \$3                                                           | 373 \$357  | \$327      | \$291       | \$219 | \$196 \$18   |
| Caledon Enterprise                                                        | Tues          | Tab                  | 14,685                                                | \$453        | \$430 \$37                  | 7 \$340 | \$321                                                             | \$357 \$339     | 9 \$297           | \$267                                                       | \$253 | \$370         | \$351   | \$308                                                                              | \$277 \$262     | \$187      | \$178        | \$156 \$1                                                           | 140 \$133  | \$98       | \$93        | \$82  | \$74 \$7     |
|                                                                           | Thurs         | Tab                  | 16,785                                                | \$453        | \$430 \$37                  | 7 \$340 | \$321                                                             | \$357 \$339     | 9 \$297           | \$267                                                       | \$253 | \$370         | \$351   | \$308                                                                              | \$277 \$262     | \$187      | \$178        | <b>\$156 \$</b> 1                                                   | 140 \$133  | \$98       | \$93        | \$82  | \$74 \$7     |
| Cambridge Times                                                           | Tues/Fri      | Tab                  | 43,514                                                | \$457        | \$381 \$303                 | 2 \$295 | \$287                                                             | \$360 \$300     | 0 \$238           | \$232                                                       | \$226 | \$373         | \$311   | \$246                                                                              | \$240 \$234     | \$189      | \$158        | \$125 \$1                                                           | 122 \$119  | \$99       | \$83        | \$66  | \$64 \$6     |
|                                                                           | Thurs         | Tab                  | 48,693                                                | \$505        | \$419 \$33                  | 2 \$325 | \$316                                                             | \$395 \$330     | 0 \$262           | \$255                                                       | \$249 | \$410         | \$342   | \$271                                                                              | \$264 \$257     | \$210      | \$174        | \$138 \$1                                                           | 134 \$131  | \$110      | \$95        | \$73  | \$71 \$6     |
| Carleton Place-Almonte Canadian Gazette                                   | Thurs         | Tab (10 x 189)       | 11,629                                                | \$167        | \$158 \$150                 | 0 \$142 | \$134                                                             | \$125 \$119     | 9 \$113           | \$107                                                       | \$100 | \$132         | \$125   | \$119                                                                              | \$112 \$106     | \$66       | \$62         | \$59 \$                                                             | \$56 \$53  | \$35       | \$33        | \$32  | \$30 \$2     |
| Central Hastings News                                                     | Thurs         | Tab (10 x 189)       | 11,637                                                | \$262        | \$193 \$139                 | 9 \$131 | \$116                                                             | \$206 \$152     | 2 \$110           | \$103                                                       | \$92  | \$214         | \$157   | \$114                                                                              | \$107 \$95      | \$108      | \$80         | \$58 \$                                                             | \$54 \$48  | \$57       | \$42        | \$30  | \$28 \$2     |
| City Centre Mirror (includes Annex)                                       | Thurs         | Tab                  | 50,800                                                | \$1,073      | \$1,034 \$97 <sup>4</sup>   | 4 \$935 | \$923                                                             | \$845 \$814     | 4 \$768           | \$736                                                       | \$727 | \$877         | \$844   | \$796                                                                              | \$763 \$754     | \$444      | \$427        | \$403 \$3                                                           | 386 \$381  | \$233      | \$225       | \$211 | \$203 \$20   |
| Clarington This Week                                                      | Wed/Thurs     | Tab                  | 25,731                                                | \$731        | \$701 \$57                  | 7 \$473 | \$458                                                             | \$576 \$552     | 2 \$455           | \$372                                                       | \$361 | \$597         | \$572   | \$471                                                                              | \$387 \$374     | \$302      | \$290        | \$239 \$1                                                           | 196 \$190  | \$159      | \$152       | \$125 | \$103 \$9    |
| Collingwood Connection                                                    | Thurs         | Tab                  | 11,500                                                | \$534        | \$432 \$35                  | 1 \$305 | \$285                                                             | \$420 \$340     | 0 \$277           | \$240                                                       | \$224 | \$436         | \$352   | \$287                                                                              | \$249 \$232     | \$229      | •            | \$146 \$1                                                           | 131 \$119  | \$131      | \$113       | \$103 | \$90 \$7     |
| Collingwood Connection/Wasaga Sun-Stayner Sun*                            | Thurs         | Tab                  | 24,000                                                | \$800        | \$647 \$52                  | 7 \$457 | \$427                                                             | \$630 \$510     | 0 \$415           | \$359                                                       | \$336 | \$653         | \$528   | \$431                                                                              | \$373 \$348     | \$343      | \$267        | \$218 \$1                                                           | 197 \$178  | \$196      | \$170       | \$154 | \$134 \$11   |
| Dundas Star News                                                          | Thurs         | Tab                  | 18,596                                                | \$419        | \$366 \$26                  | 4 \$208 | \$208                                                             | \$330 \$288     | 8 \$208           | \$163                                                       | \$163 | \$342         | \$299   | \$216                                                                              | \$169 \$169     | \$173      | \$151        | \$109                                                               | \$86 \$86  | \$91       | \$79        | \$57  | \$45 \$4     |
|                                                                           | ee The Sachem |                      |                                                       |              |                             |         |                                                                   |                 |                   |                                                             |       |               |         |                                                                                    |                 |            |              |                                                                     |            |            |             |       |              |
| East York/N. Riverdale/Beach/S. Riverdale Mirrors                         | Thurs         | Tab                  | 57,575                                                | . ,          | \$1,296 \$1,080             |         | \$986                                                             | \$1,070 \$1,02  |                   |                                                             | \$777 | \$1,109       |         | \$886                                                                              | \$824 \$805     | \$562      | \$536        |                                                                     | 118 \$407  | \$295      | \$281       |       | \$219 \$21   |
| Eastern Ontario Region - 15 Ottawa markets* (see specs for colour charge) | Thurs         | Tab (10 x 189)       | 332,184                                               |              | \$1,456 \$1,38              |         |                                                                   | \$1,200 \$1,140 |                   | \$1,020                                                     | \$960 |               |         |                                                                                    | \$1,237 \$1,165 | \$630      | \$599        |                                                                     | 535 \$504  | \$330      |             |       | \$281 \$26   |
| Eastern Ontario Region - 10 Seaway markets* (see specs for colour charge) | Thurs         | Tab (10 x 189)       | 176,433                                               | \$867        | \$823 \$78                  |         | \$694                                                             | \$668 \$634     |                   | \$568                                                       | \$534 | \$901         | \$856   | \$811                                                                              | \$766 \$721     | \$350      |              |                                                                     | 298 \$281  | \$184      |             |       | \$157 \$14   |
| Eastern Ontario Region - Ottawa + Seaway* (see specs for colour charge)   | Thurs         | Tab (10 x 189)       | 508,617                                               | . ,          | \$2,165 \$2,05              |         | \$1,824                                                           | \$1,760 \$1,672 |                   | \$1,496                                                     |       |               |         |                                                                                    | \$1,908 \$1,795 | \$924      | \$878        |                                                                     | 786 \$739  | \$485      |             |       | \$412 \$38   |
| Elmira Independent                                                        | Thurs         | Tab<br>Tab           | 3,000                                                 | \$234        | \$230 \$21                  |         | \$205                                                             | \$184 \$183     |                   |                                                             | \$161 | \$191         | \$188   | \$177                                                                              | \$171 \$167     | \$97       | \$95<br>#169 |                                                                     | \$86 \$85  | \$51       | \$50        |       | \$45 \$4     |
| Erin Advocate  Etobicoke Guardian                                         | Thurs         | Tab                  | 2,500                                                 | \$457        | \$407 \$35                  |         | \$291                                                             | \$360 \$32      |                   | \$244                                                       | \$229 | \$373         | \$333   | \$286                                                                              | \$253 \$237     | \$189      | \$168        |                                                                     | 128 \$120  | \$99       | \$88        | •     | \$67 \$6     |
| Exeter Times-Advocate                                                     |               |                      | 71,750                                                |              | \$1,474 \$1,39              |         |                                                                   | \$1,185 \$1,160 |                   | \$1,051                                                     |       |               |         |                                                                                    | \$1,090 \$1,077 | \$623      |              |                                                                     | 552 \$545  | \$327      |             |       | \$290 \$28   |
|                                                                           | Wed           | Tab                  | 4,500                                                 | \$237        | \$233 \$220                 |         | \$208                                                             | \$187 \$183     |                   | \$167<br>#197                                               | \$163 | \$194<br>¢214 | \$190   | \$180<br>¢201                                                                      | \$173 \$169     | \$98       | \$96         | •                                                                   | \$88 \$86  | \$51       | \$51<br>¢56 |       | \$46 \$4     |
| Exeter Times-Advocate Weekender Fergus-Elora News-Express                 | Thurs         | Tab                  | 10,400                                                | \$263        | \$258 \$240                 |         | \$233                                                             | \$207 \$203     |                   | \$187                                                       | \$183 | \$214         | \$211   | \$201                                                                              | \$194 \$190     | \$109      | \$107        |                                                                     | \$98 \$96  | \$57       | \$56<br>#E0 |       | \$51 \$5     |
|                                                                           | Wed           | Tab                  | 8,750                                                 | \$275        | \$229 \$20                  |         | \$182                                                             | \$217 \$180     |                   |                                                             | \$143 | \$225         | \$187   | \$166                                                                              | \$152 \$149     | \$114      | \$95<br>#115 |                                                                     | \$77 \$75  | \$60       | \$50<br>#61 |       | \$40 \$4     |
| Flamborough Review                                                        | Thurs         | Tab (10 x 190)       | 14,750                                                | \$302        | \$279 \$21                  |         | \$189                                                             | \$238 \$220     |                   |                                                             | \$149 | \$246         | \$228   | \$172                                                                              | \$157 \$154     |            | \$115        |                                                                     | \$80 \$78  | \$66       | \$61        |       | \$42 \$4     |
| Frontenac Gazette                                                         | Thurs         | Tab (10 x 189)       | 8,469                                                 | \$191        | \$182 \$173                 | 2 \$162 | \$153                                                             | \$144 \$133     | 7 \$130           | \$122                                                       | \$115 | \$123         | \$117   | \$111                                                                              | \$105 \$99      | \$75       | \$71         | \$68 5                                                              | \$64 \$60  | \$40       | \$38        | \$36  | \$34 \$3     |