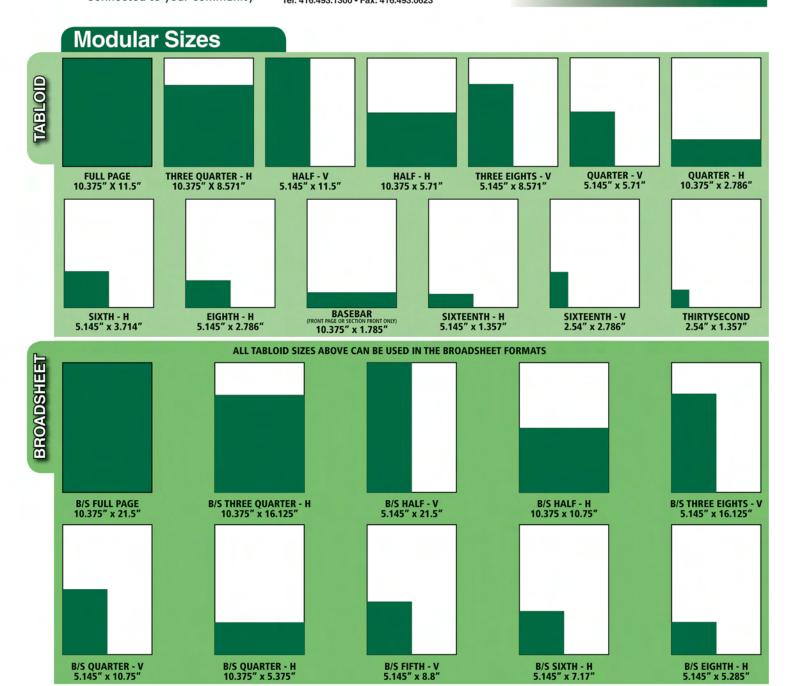

| A - F (Full, Three-Quarter, Half, Three-Eight                                   | rs and Oua     | rter)          |           | FULL PAGE Tab: 10.375" x 11.5", B/S: 10.375" X 21.5",              | THREE-QUARTER PAGE Tab: 10.375" x 8.571", B/S: 10.375" X 16.125",  | HALF PAGE  Tab: V - 5.145" x 11.5", H - 10.375" x 5.71", B/S: V - 5.145" x 21.5", H - 10.375" x 10.75", | THREE-EIGHTS Tab: V- 5.145" x 8.571", B/s: V- 5.145" x 16.125",    | QUARTER PAGE Tab: V- 5.145" x 5.71", H: 10.375"x 2.786"; B/S: V - 5.145" x 10.75", H: 10.375" x 5.375", |
|---------------------------------------------------------------------------------|----------------|----------------|-----------|--------------------------------------------------------------------|--------------------------------------------------------------------|---------------------------------------------------------------------------------------------------------|--------------------------------------------------------------------|---------------------------------------------------------------------------------------------------------|
| COMMUNITY NEWSPAPERS                                                            | EDITIONS       | FORMAT         | PRESS RUN | unless otherwise noted ONE TIME 4 TIMES 13 TIMES 26 TIMES 52 TIMES | unless otherwise noted ONE TIME 4 TIMES 13 TIMES 26 TIMES 52 TIMES | unless otherwise noted ONE TIME 4 TIMES 13 TIMES 26 TIMES 52 TIMES                                      | unless otherwise noted ONE TIME 4 TIMES 13 TIMES 26 TIMES 52 TIMES | unless otherwise noted                                                                                  |
| Ajax/Pickering News Advertiser                                                  | Wed            | Tab            | 54,400    |                                                                    | \$4,802 \$3,816 \$3,347 \$3,202 \$2,943                            | \$3,202 \$2,544 \$2,231 \$2,134 \$1,962                                                                 | \$2,521 \$2,003 \$1,757 \$1,681 \$1,545                            | \$1,681 \$1,336 \$1,172 \$1,121 \$1,030                                                                 |
|                                                                                 | Thurs          | Tab            | 54,400    | \$5,821 \$4,626 \$4,057 \$3,881 \$3,567                            | \$4,802 \$3,816 \$3,347 \$3,202 \$2,943                            | \$3,202 \$2,544 \$2,231 \$2,134 \$1,962                                                                 | \$2,521 \$2,003 \$1,757 \$1,681 \$1,545                            | \$1,681 \$1,336 \$1,172 \$1,121 \$1,030                                                                 |
| Alliston Herald                                                                 | Thurs          | Tab            | 22,500    | \$4,136 \$3,077 \$2,528 \$2,234 \$2,176                            | \$3,412 \$2,539 \$2,086 \$1,843 \$1,795                            | \$2,275 \$1,692 \$1,391 \$1,229 \$1,197                                                                 | \$1,791 \$1,333 \$1,095 \$968 \$942                                | \$1,194 \$889 \$730 \$645 \$628                                                                         |
| Almaguin News                                                                   | Thurs          | B/S            | 3,500     | \$1,800 \$1,620 \$1,530 \$1,440 \$1,350                            | \$1,485 \$1,337 \$1,262 \$1,188 \$1,114                            | \$990 \$891 \$842 \$792 \$743                                                                           | \$780 \$702 \$663 \$624 \$585                                      | \$520 \$468 \$442 \$416 \$390                                                                           |
| Ancaster News                                                                   | Thurs          | Tab            | 12,283    | \$2,176 \$1,901 \$1,372 \$1,078 \$1,078                            | \$1,795 \$1,568 \$1,132 \$889 \$889                                | \$1,197 \$1,046 \$755 \$593 \$593                                                                       | \$942 \$823 \$594 \$467 \$467                                      | \$628 \$549 \$396 \$311 \$311                                                                           |
| Arnprior Chronicle Guide                                                        | Thurs          | Tab (10 x 189) | 7,747     | \$1,027 \$976 \$924 \$873 \$822                                    | \$848 \$805 \$763 \$720 \$678                                      | \$520 \$495 \$468 \$443 \$416                                                                           | \$445 \$422 \$401 \$378 \$356                                      | \$263 \$250 \$237 \$224 \$211                                                                           |
| Arthur Enterprise News                                                          | Wed            | Tab            | 900       | \$1,100 \$1,078 \$1,012 \$968 \$946                                | \$908 \$889 \$835 \$799 \$780                                      | \$605 \$593 \$557 \$532 \$520                                                                           | \$476 \$467 \$438 \$419 \$410                                      | \$318 \$311 \$292 \$280 \$273                                                                           |
| Barrie Advance                                                                  | Tues           | Tab            | 52,800    | \$4,600 \$4,140 \$3,726 \$3,353 \$2,977                            | \$3,565 \$3,209 \$2,888 \$2,599 \$2,307                            | \$2,530 \$2,277 \$2,049 \$1,844 \$1,637                                                                 | \$1,898 \$1,708 \$1,537 \$1,383 \$1,228                            | \$1,392 \$1,252 \$1,127 \$1,014 \$901                                                                   |
| Barrie Advance/Innisfil Journal (zoning available)                              | Thurs          | Tab            | 63,800    | \$5,900 \$5,310 \$4,779 \$4,286 \$3,894                            | \$4,573 \$4,115 \$3,704 \$3,322 \$3,018                            | \$3,245 \$2,921 \$2,628 \$2,357 \$2,142                                                                 | \$2,434 \$2,190 \$1,971 \$1,768 \$1,606                            | \$1,785 \$1,606 \$1,446 \$1,297 \$1,178                                                                 |
| Belleville News                                                                 | Thurs          | Tab (10 x 189) | 23,715    | \$1,777 \$1,191 \$945 \$869 \$794                                  | \$1,466 \$982 \$780 \$717 \$655                                    | \$977 \$655 \$520 \$478 \$437                                                                           | \$769 \$516 \$409 \$377 \$344                                      | \$513 \$344 \$273 \$251 \$229                                                                           |
| Bloor West Villager                                                             | Thurs          | Tab            | 34,000    | \$3,417 \$3,334 \$3,190 \$3,025 \$2,984                            | \$2,818 \$2,751 \$2,631 \$2,496 \$2,462                            | \$1,878 \$1,833 \$1,755 \$1,664 \$1,641                                                                 | \$1,479 \$1,444 \$1,382 \$1,310 \$1,293                            | \$986 \$963 \$921 \$874 \$862                                                                           |
| Bracebridge Examiner                                                            | Thurs          | Tab            | 8,849     | \$2,600 \$2,340 \$2,210 \$2,080 \$1,950                            | \$2,145 \$1,931 \$1,823 \$1,716 \$1,609                            | \$1,430 \$1,287 \$1,216 \$1,144 \$1,073                                                                 | \$1,126 \$1,014 \$957 \$901 \$845                                  | \$751 \$676 \$638 \$601 \$563                                                                           |
| Bradford West Gwillimbury Topic                                                 | Thurs          | Tab            | 10,700    | \$1,764 \$1,686 \$1,548 \$1,411 \$1,333                            | \$1,455 \$1,391 \$1,277 \$1,164 \$1,100                            | \$970 \$927 \$852 \$776 \$733                                                                           | \$764 \$730 \$671 \$611 \$577                                      | \$509 \$487 \$447 \$407 \$385                                                                           |
| Brampton Guardian                                                               | Wed            | Tab            | 118,000   | \$6,886 \$6,369 \$5,935 \$4,950 \$4,620                            | \$5,170 \$4,840 \$4,455 \$3,740 \$3,493                            | \$3,454 \$3,190 \$2,970 \$2,530 \$2,338                                                                 | \$2,585 \$2,453 \$2,211 \$1,925 \$1,727                            | \$1,733 \$1,623 \$1,513 \$1,304 \$1,183                                                                 |
| Brampton Guardian                                                               | Thurs          | Tab            | 127,000   | \$6,886 \$6,369 \$5,935 \$4,950 \$4,620                            | \$5,170 \$4,840 \$4,455 \$3,740 \$3,493                            | \$3,454 \$3,190 \$2,970 \$2,530 \$2,338                                                                 | \$2,585 \$2,453 \$2,211 \$1,925 \$1,727                            | \$1,733 \$1,623 \$1,513 \$1,304 \$1,183                                                                 |
| Brampton Guardian                                                               | Fri            | Tab            | 118,000   | \$6,886 \$6,369 \$5,935 \$4,950 \$4,620                            | \$5,170 \$4,840 \$4,455 \$3,740 \$3,493                            | \$3,454 \$3,190 \$2,970 \$2,530 \$2,338                                                                 | \$2,585 \$2,453 \$2,211 \$1,925 \$1,727                            | \$1,733 \$1,623 \$1,513 \$1,304 \$1,183                                                                 |
| Brant News                                                                      | Thurs          | Tab            | 49,003    | \$2,242 \$1,898 \$1,811 \$1,760 \$1,724                            | \$1,681 \$1,461 \$1,389 \$1,350 \$1,300                            | \$1,139 \$1,001 \$949 \$922 \$880                                                                       | \$943 \$782 \$753 \$702 \$667                                      | \$667 \$518 \$500 \$466 \$443                                                                           |
| Brighton Independent                                                            | Thurs          | Tab (10 x 189) | 7,251     |                                                                    | \$624 \$483 \$390 \$343 \$312                                      | \$416 \$322 \$260 \$229 \$208                                                                           | \$327 \$254 \$205 \$180 \$164                                      | \$218 \$169 \$136 \$120 \$109                                                                           |
| Brock Citizen                                                                   | Thurs          | Tab            | 5,639     | \$2,038 \$1,803 \$1,490 \$1,333 \$1,274                            | \$1,682 \$1,488 \$1,229 \$1,100 \$1,051                            | \$1,121 \$992 \$819 \$733 \$701                                                                         | \$883 \$781 \$645 \$577 \$552                                      | \$589 \$521 \$430 \$385 \$368                                                                           |
| Burlington Post                                                                 | Wed            | Tab            | 49,780    | \$6,468 \$5,664 \$4,136 \$3,783 \$3,587                            | \$5,336 \$4,673 \$3,412 \$3,121 \$2,959                            | \$3,557 \$3,115 \$2,275 \$2,081 \$1,973                                                                 | \$2,801 \$2,453 \$1,791 \$1,638 \$1,554                            | \$1,868 \$1,636 \$1,194 \$1,092 \$1,036                                                                 |
|                                                                                 | Thurs          | Tab            | 61,000    | \$6,644 \$5,821 \$4,253 \$3,881 \$3,685                            | \$5,482 \$4,802 \$3,509 \$3,202 \$3,040                            | \$3,654 \$3,202 \$2,339 \$2,134 \$2,027                                                                 | \$2,878 \$2,521 \$1,842 \$1,681 \$1,596                            | \$1,919 \$1,681 \$1,228 \$1,121 \$1,064                                                                 |
|                                                                                 | Fri            | Tab            | 49,780    | \$6,644 \$5,821 \$4,253 \$3,881 \$3,685                            | \$5,482 \$4,802 \$3,509 \$3,202 \$3,040                            | \$3,654 \$3,202 \$2,339 \$2,134 \$2,027                                                                 | \$2,878 \$2,521 \$1,842 \$1,681 \$1,596                            | \$1,919 \$1,681 \$1,228 \$1,121 \$1,064                                                                 |
| Burlington Post/Flamborough Review*                                             | Thurs          | Tab            | 75,750    | \$7,820 \$6,958 \$5,233 \$4,684 \$4,488                            | \$6,452 \$5,740 \$4,317 \$3,865 \$3,703                            | \$4,301 \$3,827 \$2,878 \$2,576 \$2,469                                                                 | \$3,387 \$3,014 \$2,267 \$2,029 \$1,944                            | \$2,258 \$2,009 \$1,511 \$1,353 \$1,296                                                                 |
| Caledon Enterprise                                                              | Tues           | Tab            | 14,685    | \$2,352 \$2,234 \$1,960 \$1,764 \$1,666                            | \$1,940 \$1,843 \$1,617 \$1,455 \$1,374                            | \$1,294 \$1,229 \$1,078 \$970 \$916                                                                     | \$1,019 \$968 \$849 \$764 \$722                                    | \$679 \$645 \$566 \$509 \$481                                                                           |
|                                                                                 | Thurs          | Tab            | 16,785    | \$2,352 \$2,234 \$1,960 \$1,764 \$1,666                            | \$1,940 \$1,843 \$1,617 \$1,455 \$1,374                            | \$1,294 \$1,229 \$1,078 \$970 \$916                                                                     | \$1,019 \$968 \$849 \$764 \$722                                    | \$679 \$645 \$566 \$509 \$481                                                                           |
| Cambridge Times                                                                 | Tues/Fri       | Tab            | 43,514    | \$2,372 \$1,980 \$1,568 \$1,529 \$1,490                            | \$1,957 \$1,633 \$1,294 \$1,262 \$1,229                            | \$1,304 \$1,089 \$862 \$841 \$819                                                                       | \$1,027 \$857 \$679 \$662 \$645                                    | \$685 \$572 \$453 \$442 \$430                                                                           |
|                                                                                 | Thurs          | Tab            | 48,693    | \$2,610 \$2,178 \$1,724 \$1,682 \$1,639                            | \$2,150 \$1,795 \$1,423 \$1,388 \$1,352                            | \$1,435 \$1,198 \$948 \$925 \$901                                                                       | \$1,130 \$943 \$747 \$728 \$710                                    | \$755 \$629 \$498 \$486 \$473                                                                           |
| Carleton Place-Almonte Canadian Gazette                                         | Thurs          | Tab (10 x 189) | 11,629    | \$840 \$799 \$757 \$714 \$672                                      | \$694 \$659 \$624 \$590 \$555                                      | \$447 \$424 \$402 \$379 \$358                                                                           | \$364 \$346 \$327 \$309 \$292                                      | \$244 \$232 \$219 \$207 \$195                                                                           |
| Central Hastings News                                                           | Thurs          | Tab (10 x 189) | 11,637    | \$1,361 \$1,002 \$724 \$680 \$605                                  | \$1,123 \$826 \$597 \$561 \$499                                    | \$748 \$551 \$398 \$374 \$333                                                                           | \$589 \$434 \$313 \$295 \$262                                      | \$393 \$289 \$209 \$196 \$175                                                                           |
| City Centre Mirror (includes Annex)                                             | Thurs          | Tab            | 50,800    | \$5,578 \$5,372 \$5,063 \$4,857 \$4,795                            | \$4,601 \$4,431 \$4,177 \$4,007 \$3,956                            | \$3,067 \$2,955 \$2,785 \$2,671 \$2,638                                                                 | \$2,416 \$2,327 \$2,192 \$2,103 \$2,077                            | \$1,611 \$1,551 \$1,462 \$1,403 \$1,385                                                                 |
| Clarington This Week                                                            | Wed/Thurs      | Tab            | 25,731    | \$3,798 \$3,638 \$2,999 \$2,459 \$2,379                            | \$3,133 \$3,002 \$2,475 \$2,029 \$1,962                            | \$2,089 \$2,001 \$1,649 \$1,353 \$1,309                                                                 | \$1,645 \$1,576 \$1,298 \$1,065 \$1,030                            | \$1,097 \$1,051 \$866 \$710 \$686                                                                       |
| Collingwood Connection                                                          | Thurs          | Tab            | 11,500    | \$2,771 \$2,171 \$1,776 \$1,581 \$1,478                            | \$2,286 \$1,850 \$1,506 \$1,304 \$1,219                            | \$1,524 \$1,211 \$1,004 \$870 \$813                                                                     | \$1,200 \$971 \$791 \$685 \$640                                    | \$801 \$626 \$521 \$446 \$427                                                                           |
| Collingwood Connection/Wasaga Sun-Stayner Sun*                                  | Thurs          | Tab            | 24,000    | \$4,156 \$3,256 \$2,663 \$2,371 \$2,216                            | \$3,429 \$2,774 \$2,258 \$1,955 \$1,828                            | \$2,286 \$1,816 \$1,505 \$1,304 \$1,219                                                                 | \$1,800 \$1,457 \$1,186 \$1,028 \$960                              | \$1,201 \$939 \$781 \$669 \$640                                                                         |
| Dundas Star News                                                                | Thurs          | Tab            | 18,596    | \$2,176 \$1,901 \$1,372 \$1,078 \$1,078                            | \$1,795 \$1,568 \$1,132 \$889 \$889                                | \$1,197 \$1,046 \$755 \$593 \$593                                                                       | \$942 \$823 \$594 \$467 \$467                                      | \$628 \$549 \$396 \$311 \$311                                                                           |
| Dunnville Sachem                                                                | See The Sachem |                |           |                                                                    |                                                                    |                                                                                                         |                                                                    |                                                                                                         |
| East York/N. Riverdale/Beach/S. Riverdale Mirrors                               | Thurs          | Tab            | 57,575    | \$7,059 \$6,729 \$5,639 \$5,248 \$5,124                            | \$5,823 \$5,552 \$4,653 \$4,329 \$4,227                            | \$3,883 \$3,701 \$3,102 \$2,886 \$2,818                                                                 | \$3,058 \$2,915 \$2,442 \$2,273 \$2,220                            | \$2,038 \$1,944 \$1,629 \$1,515 \$1,479                                                                 |
| Eastern Ontario Region - 15 Ottawa markets* (see specs for colour               | Thurs          | Tab (10 x 189) | 332,184   | \$9,262 \$8,798 \$8,336 \$7,872 \$7,409                            | \$7,641 \$7,259 \$6,876 \$6,494 \$6,113                            | \$4,379 \$4,160 \$3,941 \$3,723 \$3,504                                                                 | \$4,012 \$3,811 \$3,610 \$3,410 \$3,209                            | \$2,286 \$2,172 \$2,057 \$1,942 \$1,828                                                                 |
| charge) Eastern Ontario Region - 10 Seaway markets* (see specs for colour       | Thurs          | Tab (10 x 189) | 176,433   | \$5,734 \$5,447 \$5,160 \$4,874 \$4,587                            | \$4,731 \$4,495 \$4,257 \$4,021 \$3,784                            | \$2,478 \$2,353 \$2,229 \$2,106 \$1,982                                                                 | \$2,484 \$2,359 \$2,235 \$2,111 \$1,987                            | \$1,272 \$1,208 \$1,144 \$1,081 \$1,017                                                                 |
| charge) Eastern Ontario Region - Ottawa + Seaway* (see specs for colour charge) | Thurs          | Tab (10 x 189) | 508,617   | \$14,280 \$13,566 \$12,852 \$12,138 \$11,424                       | \$11,782 \$11,193 \$10,603 \$10,014 \$9,425                        | \$6,512 \$6,187 \$5,862 \$5,536 \$5,211                                                                 | \$6,185 \$5,876 \$5,567 \$5,257 \$4,948                            | \$3,352 \$3,185 \$3,017 \$2,849 \$2,682                                                                 |
| Elmira Independent                                                              | Thurs          | Tab            | 3,000     | \$1,215 \$1,194 \$1,128 \$1,085 \$1,063                            | \$1,003 \$985 \$931 \$895 \$877                                    | \$668 \$656 \$621 \$597 \$585                                                                           | \$526 \$517 \$489 \$470 \$461                                      | \$351 \$345 \$326 \$313 \$307                                                                           |
| Erin Advocate                                                                   | Wed            | Tab            | 2,500     | \$2,372 \$2,117 \$1,823 \$1,607 \$1,509                            | \$1,957 \$1,746 \$1,504 \$1,326 \$1,245                            | \$1,304 \$1,164 \$1,003 \$884 \$830                                                                     | \$1,027 \$917 \$790 \$696 \$654                                    | \$685 \$611 \$526 \$464 \$436                                                                           |
| Etobicoke Guardian                                                              | Thurs          | Tab            | 71,750    | \$7,820 \$7,656 \$7,244 \$6,935 \$6,853                            | \$6,452 \$6,316 \$5,977 \$5,721 \$5,654                            | \$4,301 \$4,211 \$3,985 \$3,815 \$3,770                                                                 | \$3,387 \$3,316 \$3,137 \$3,004 \$2,968                            | \$2,259 \$2,210 \$2,092 \$2,002 \$1,979                                                                 |
| Exeter Times-Advocate                                                           | Wed            | Tab            | 4,500     | \$1,232 \$1,210 \$1,144 \$1,100 \$1,078                            | \$1,016 \$998 \$944 \$908 \$889                                    | \$678 \$666 \$629 \$605 \$593                                                                           | \$534   \$524   \$495   \$476   \$467                              | \$356 \$349 \$330 \$318 \$311                                                                           |
| Exeter Times-Advocate Weekender                                                 | Thurs          | Tab            | 10,400    | \$1,364 \$1,342 \$1,276 \$1,232 \$1,210                            | \$1,125 \$1,107 \$1,053 \$1,016 \$998                              | \$750 \$738 \$702 \$678 \$666                                                                           | \$591 \$581 \$553 \$534 \$524                                      | \$394 \$388 \$368 \$356 \$349                                                                           |
| Fergus-Elora News-Express                                                       | Wed            | Tab            | 8,750     | \$1,430 \$1,188 \$1,056 \$968 \$946                                | \$1,180 \$980 \$871 \$799 \$780                                    | \$787 \$653 \$581 \$532 \$520                                                                           | \$619 \$515 \$457 \$419 \$410                                      | \$413 \$343 \$305 \$280 \$273                                                                           |
| Flamborough Review                                                              | Thurs          | Tab            | 14,750    | \$1,568 \$1,450 \$1,098 \$1,000 \$980                              |                                                                    | \$862 \$798 \$604 \$550 \$539                                                                           | \$679 \$628 \$475 \$433 \$424                                      | \$453 \$419 \$317 \$289 \$283                                                                           |
| Frontenac Gazette                                                               | Thurs          | Tab (10 x 189) | 8,469     | \$787 \$748 \$709 \$669 \$629                                      | \$650 \$617 \$584 \$552 \$519                                      | \$514 \$488 \$462 \$437 \$411                                                                           | \$341 \$324 \$307 \$290 \$272                                      | \$287 \$272 \$258 \$244 \$230                                                                           |
|                                                                                 |                |                |           |                                                                    |                                                                    |                                                                                                         |                                                                    |                                                                                                         |

Modular Net Rates/Effective November 15, 2013

SIXTH PAGE

| A - F (Sixth, Eighth, Basebar, Sixteenth and Thirty-Second)               |               |                      | SIXTH PAGE Tab: 5.145" x 3.714", B/s: 5.145" x 7.17", |              |                             |         | EIGHTH PAGE<br>Tab: H - 5.145" x 2.786",<br>B/S: 5.145" x 5.285", |                 |                   | BASEBAR  Tab/B/S: 10.375" X 1.785",  unless otherwise noted |       |               |         | SIXTEENTH  Tab/B/S: V- 2.54" x 2.786", H - 5.145" x 1.357", unless otherwise noted |                 |            |              | THIRTY SECOND PAGE  Tab/B/S: 2.54" X 1.357", unless otherwise noted |            |            |             |       |              |
|---------------------------------------------------------------------------|---------------|----------------------|-------------------------------------------------------|--------------|-----------------------------|---------|-------------------------------------------------------------------|-----------------|-------------------|-------------------------------------------------------------|-------|---------------|---------|------------------------------------------------------------------------------------|-----------------|------------|--------------|---------------------------------------------------------------------|------------|------------|-------------|-------|--------------|
| COMMUNITY NEWSPAPERS                                                      |               |                      | DDECC DUN                                             | ONE TIME 4 T | unless otherwise            |         | TIMES                                                             |                 | ess otherwise not | ed                                                          | TIMES | ONE TIME 4    |         |                                                                                    | TIMES 52 TIMES  | ONE TIME 4 |              | erwise noted TIMES 26 TIM                                           | EC FOTIMES | ONE TIME 4 |             |       | MES 52 TIMES |
| Ajax/Pickering News Advertiser                                            | Wed           | <b>FORMAT</b><br>Tab | PRESS RUN<br>54,400                                   | \$1,121      | \$890 \$78                  |         | \$687                                                             | \$882 \$70      |                   | \$588                                                       | \$541 | \$915         | \$727   | \$638                                                                              | \$610 \$561     | \$463      | \$368        |                                                                     | 309 \$284  | \$243      |             |       | \$162 \$14   |
|                                                                           | Thurs         | Tab                  | 54,400                                                | \$1,121      | \$890 \$78                  | 1 \$747 | \$687                                                             | \$882 \$70      | 1 \$615           | \$588                                                       | \$541 | \$915         | \$727   | \$638                                                                              | \$610 \$561     | \$463      | \$368        | \$323 \$3                                                           | 309 \$284  | \$243      | \$193       | \$170 | \$162 \$14   |
| Alliston Herald                                                           | Thurs         | Tab                  | 22,500                                                | \$796        | \$592 \$483                 | 7 \$430 | \$419                                                             | \$627 \$460     | 6 \$383           | \$339                                                       | \$330 | \$650         | \$484   | \$397                                                                              | \$351 \$342     | \$329      | \$245        | \$201 \$1                                                           | 178 \$173  | \$173      | \$129       | \$106 | \$93 \$9     |
| Almaguin News                                                             | Thurs         | B/S                  | 3,500                                                 | \$347        | \$312 \$29                  | 5 \$277 | \$260                                                             | \$273 \$240     | 6 \$232           | \$218                                                       | \$205 | \$283         | \$255   | \$240                                                                              | \$226 \$212     | \$143      | \$129        | \$122 \$2                                                           | 115 \$107  | \$75       | \$68        | \$64  | \$60 \$5     |
| Ancaster News                                                             | Thurs         | Tab                  | 12,283                                                | \$419        | \$366 \$264                 | 4 \$208 | \$208                                                             | \$330 \$288     | 8 \$208           | \$163                                                       | \$163 | \$342         | \$299   | \$216                                                                              | \$169 \$169     | \$173      | \$151        | \$109                                                               | \$86 \$86  | \$91       | \$79        | \$57  | \$45 \$4     |
| Arnprior Chronicle Guide                                                  | Thurs         | Tab (10 x 189)       | 7,747                                                 | \$175        | \$167 \$158                 | 8 \$149 | \$141                                                             | \$137 \$133     | 1 \$123           | \$116                                                       | \$110 | \$161         | \$153   | \$145                                                                              | \$138 \$130     | \$72       | \$68         | \$65                                                                | \$61 \$57  | \$38       | \$36        | \$34  | \$33 \$3     |
| Arthur Enterprise News                                                    | Wed           | Tab                  | 900                                                   | \$212        | \$208 \$19                  | 5 \$186 | \$182                                                             | \$167 \$163     | 3 \$153           | \$147                                                       | \$143 | \$173         | \$169   | \$159                                                                              | \$152 \$149     | \$88       | \$86         | \$81                                                                | \$77 \$75  | \$46       | \$45        | \$42  | \$40 \$4     |
| Barrie Advance                                                            | Tues          | Tab                  | 52,800                                                | \$1,044      | \$939 \$84                  | 5 \$761 | \$675                                                             | \$765 \$689     | 9 \$620           | \$558                                                       | \$495 | \$723         | \$651   | \$586                                                                              | \$527 \$468     | \$459      | \$413        | \$372 \$3                                                           | 335 \$371  | \$321      | \$289       | \$260 | \$234 \$26   |
| Barrie Advance/Innisfil Journal (zoning available)                        | Thurs         | Tab                  | 63,800                                                | \$1,339      | \$1,205 \$1,08 <sup>4</sup> | 4 \$972 | \$883                                                             | \$982 \$883     | 3 \$795           | \$713                                                       | \$648 | \$927         | \$834   | \$751                                                                              | \$674 \$612     | \$589      | \$530        | \$477 \$4                                                           | 128 \$389  | \$442      | \$398       | \$358 | \$321 \$29   |
| Belleville News                                                           | Thurs         | Tab (10 x 189)       | 23,715                                                | \$342        | \$229 \$183                 | 2 \$167 | \$153                                                             | \$269 \$183     | 1 \$143           | \$132                                                       | \$120 | \$279         | \$187   | \$149                                                                              | \$137 \$125     | \$141      | \$95         | \$75                                                                | \$69 \$63  | \$74       | \$50        | \$39  | \$36 \$3     |
| Bloor West Villager                                                       | Thurs         | Tab                  | 34,000                                                | \$657        | \$642 \$614                 | 4 \$583 | \$574                                                             | \$518 \$50      | 5 \$484           | \$459                                                       | \$453 | \$537         | \$524   | \$501                                                                              | \$476 \$469     | \$272      | \$266        | \$254 \$2                                                           | 240 \$237  | \$143      | \$140       | \$133 | \$126 \$12   |
| Bracebridge Examiner                                                      | Thurs         | Tab                  | 8,849                                                 | \$501        | \$450 \$42                  | 5 \$400 | \$375                                                             | \$394 \$35      | 5 \$335           | \$315                                                       | \$296 | \$409         | \$368   | \$347                                                                              | \$327 \$306     | \$207      | \$186        | \$176 \$1                                                           | 166 \$155  | \$109      | \$98        | \$92  | \$87 \$8     |
| Bradford West Gwillimbury Topic                                           | Thurs         | Tab                  | 10,700                                                | \$340        | \$324 \$298                 | 8 \$272 | \$257                                                             | \$267 \$250     | 6 \$235           | \$214                                                       | \$202 | \$277         | \$265   | \$243                                                                              | \$222 \$209     | \$140      | \$134        | \$123 \$1                                                           | 112 \$106  | \$74       | \$70        | \$65  | \$59 \$5     |
| Brampton Guardian                                                         | Wed           | Tab                  | 118,000                                               | \$1,155      | \$1,119 \$990               | 0 \$875 | \$798                                                             | \$864 \$825     | 5 \$754           | \$660                                                       | \$589 | \$1,082       | \$1,001 | \$933                                                                              | \$778 \$726     | \$440      | \$418        | \$380 \$3                                                           | 341 \$303  | \$231      | \$219       | \$199 | \$179 \$15   |
| Brampton Guardian                                                         | Thurs         | Tab                  | 127,000                                               | \$1,155      | \$1,119 \$990               | 0 \$875 | \$798                                                             | \$864 \$825     | 5 \$754           | \$660                                                       | \$589 | \$1,082       | \$1,001 | \$933                                                                              | \$778 \$726     | \$440      | \$418        | \$380 \$3                                                           | \$303      | \$231      | \$219       | \$199 | \$179 \$15   |
| Brampton Guardian                                                         | Fri           | Tab                  | 118,000                                               | \$1,155      | \$1,119 \$990               | 0 \$875 | \$798                                                             | \$864 \$82      | 5 \$754           | \$660                                                       | \$589 | \$1,082       | \$1,001 | \$933                                                                              | \$778 \$726     | \$440      | \$418        | \$380 \$3                                                           | \$303      | \$231      | \$219       | \$199 | \$179 \$15   |
| Brant News                                                                | Thurs         | Tab                  | 49,003                                                | \$437        | \$414 \$39                  | 7 \$374 | \$357                                                             | \$276 \$26      | 5 \$253           | \$236                                                       | \$224 | \$173         | \$161   | \$150                                                                              | \$138 \$115     | \$140      | \$125        | \$115 \$1                                                           | 112 \$110  | \$75       | \$65        | \$58  | \$55 \$5     |
| Brighton Independent                                                      | Thurs         | Tab (10 x 189)       | 7,251                                                 | \$146        | \$113 \$93                  | 1 \$80  | \$73                                                              | \$115 \$89      | 9 \$72            | \$63                                                        | \$57  | \$119         | \$92    | \$74                                                                               | \$65 \$59       | \$60       | \$47         | \$38                                                                | \$33 \$30  | \$32       | \$24        | \$20  | \$17 \$1     |
| Brock Citizen                                                             | Thurs         | Tab                  | 5,639                                                 | \$392        | \$347 \$28                  | 7 \$257 | \$245                                                             | \$309 \$273     | 3 \$226           | \$202                                                       | \$193 | \$320         | \$283   | \$234                                                                              | \$209 \$200     | \$162      | \$144        | \$119 \$1                                                           | 106 \$101  | \$85       | \$75        | \$62  | \$56 \$5     |
| Burlington Post                                                           | Wed           | Tab                  | 49,780                                                | \$1,245      | \$1,090 \$790               | 5 \$728 | \$690                                                             | \$981 \$859     | 9 \$627           | \$573                                                       | \$544 | \$1,016       | \$890   | \$650                                                                              | \$594 \$564     | \$515      | \$451        | \$329 \$3                                                           | 301 \$285  | \$270      | \$237       | \$173 | \$158 \$15   |
|                                                                           | Thurs         | Tab                  | 61,000                                                | \$1,279      | \$1,121 \$819               | 9 \$747 | \$709                                                             | \$1,007 \$883   | 2 \$645           | \$588                                                       | \$559 | \$1,044       | \$915   | \$668                                                                              | \$610 \$579     | \$529      | \$463        | \$338 \$3                                                           | 309 \$293  | \$278      | \$243       | \$178 | \$162 \$15   |
|                                                                           | Fri           | Tab                  | 49,780                                                | \$1,279      | \$1,121 \$819               | 9 \$747 | \$709                                                             | \$1,007 \$883   | 2 \$645           | \$588                                                       | \$559 | \$1,044       | \$915   | \$668                                                                              | \$610 \$579     | \$529      | \$463        | \$338 \$3                                                           | 309 \$293  | \$278      | \$243       | \$178 | \$162 \$15   |
| Burlington Post/Flamborough Review*                                       | Thurs         | Tab                  | 75,750                                                | \$1,505      | \$1,339 \$1,00              | 7 \$902 | \$864                                                             | \$1,186 \$1,05  | 5 \$793           | \$710                                                       | \$680 | \$1,229       | \$1,093 | \$822                                                                              | \$736 \$705     | \$622      | \$554        | \$416 \$3                                                           | 373 \$357  | \$327      | \$291       | \$219 | \$196 \$18   |
| Caledon Enterprise                                                        | Tues          | Tab                  | 14,685                                                | \$453        | \$430 \$37                  | 7 \$340 | \$321                                                             | \$357 \$339     | 9 \$297           | \$267                                                       | \$253 | \$370         | \$351   | \$308                                                                              | \$277 \$262     | \$187      | \$178        | \$156 \$1                                                           | 140 \$133  | \$98       | \$93        | \$82  | \$74 \$7     |
|                                                                           | Thurs         | Tab                  | 16,785                                                | \$453        | \$430 \$37                  | 7 \$340 | \$321                                                             | \$357 \$339     | 9 \$297           | \$267                                                       | \$253 | \$370         | \$351   | \$308                                                                              | \$277 \$262     | \$187      | \$178        | <b>\$156 \$</b> 1                                                   | 140 \$133  | \$98       | \$93        | \$82  | \$74 \$7     |
| Cambridge Times                                                           | Tues/Fri      | Tab                  | 43,514                                                | \$457        | \$381 \$303                 | 2 \$295 | \$287                                                             | \$360 \$300     | 0 \$238           | \$232                                                       | \$226 | \$373         | \$311   | \$246                                                                              | \$240 \$234     | \$189      | \$158        | \$125 \$1                                                           | 122 \$119  | \$99       | \$83        | \$66  | \$64 \$6     |
|                                                                           | Thurs         | Tab                  | 48,693                                                | \$505        | \$419 \$33                  | 2 \$325 | \$316                                                             | \$395 \$330     | 0 \$262           | \$255                                                       | \$249 | \$410         | \$342   | \$271                                                                              | \$264 \$257     | \$210      | \$174        | \$138 \$1                                                           | 134 \$131  | \$110      | \$95        | \$73  | \$71 \$6     |
| Carleton Place-Almonte Canadian Gazette                                   | Thurs         | Tab (10 x 189)       | 11,629                                                | \$167        | \$158 \$150                 | 0 \$142 | \$134                                                             | \$125 \$119     | 9 \$113           | \$107                                                       | \$100 | \$132         | \$125   | \$119                                                                              | \$112 \$106     | \$66       | \$62         | \$59 \$                                                             | \$56 \$53  | \$35       | \$33        | \$32  | \$30 \$2     |
| Central Hastings News                                                     | Thurs         | Tab (10 x 189)       | 11,637                                                | \$262        | \$193 \$139                 | 9 \$131 | \$116                                                             | \$206 \$152     | 2 \$110           | \$103                                                       | \$92  | \$214         | \$157   | \$114                                                                              | \$107 \$95      | \$108      | \$80         | \$58 \$                                                             | \$54 \$48  | \$57       | \$42        | \$30  | \$28 \$2     |
| City Centre Mirror (includes Annex)                                       | Thurs         | Tab                  | 50,800                                                | \$1,073      | \$1,034 \$97 <sup>4</sup>   | 4 \$935 | \$923                                                             | \$845 \$814     | 4 \$768           | \$736                                                       | \$727 | \$877         | \$844   | \$796                                                                              | \$763 \$754     | \$444      | \$427        | \$403 \$3                                                           | 386 \$381  | \$233      | \$225       | \$211 | \$203 \$20   |
| Clarington This Week                                                      | Wed/Thurs     | Tab                  | 25,731                                                | \$731        | \$701 \$57                  | 7 \$473 | \$458                                                             | \$576 \$552     | 2 \$455           | \$372                                                       | \$361 | \$597         | \$572   | \$471                                                                              | \$387 \$374     | \$302      | \$290        | \$239 \$1                                                           | 196 \$190  | \$159      | \$152       | \$125 | \$103 \$9    |
| Collingwood Connection                                                    | Thurs         | Tab                  | 11,500                                                | \$534        | \$432 \$35                  | 1 \$305 | \$285                                                             | \$420 \$340     | 0 \$277           | \$240                                                       | \$224 | \$436         | \$352   | \$287                                                                              | \$249 \$232     | \$229      | •            | \$146 \$1                                                           | 131 \$119  | \$131      | \$113       | \$103 | \$90 \$7     |
| Collingwood Connection/Wasaga Sun-Stayner Sun*                            | Thurs         | Tab                  | 24,000                                                | \$800        | \$647 \$52                  | 7 \$457 | \$427                                                             | \$630 \$510     | 0 \$415           | \$359                                                       | \$336 | \$653         | \$528   | \$431                                                                              | \$373 \$348     | \$343      | \$267        | \$218 \$1                                                           | 197 \$178  | \$196      | \$170       | \$154 | \$134 \$11   |
| Dundas Star News                                                          | Thurs         | Tab                  | 18,596                                                | \$419        | \$366 \$26                  | 4 \$208 | \$208                                                             | \$330 \$288     | 8 \$208           | \$163                                                       | \$163 | \$342         | \$299   | \$216                                                                              | \$169 \$169     | \$173      | \$151        | \$109                                                               | \$86 \$86  | \$91       | \$79        | \$57  | \$45 \$4     |
|                                                                           | ee The Sachem |                      |                                                       |              |                             |         |                                                                   |                 |                   |                                                             |       |               |         |                                                                                    |                 |            |              |                                                                     |            |            |             |       |              |
| East York/N. Riverdale/Beach/S. Riverdale Mirrors                         | Thurs         | Tab                  | 57,575                                                | . ,          | \$1,296 \$1,080             |         | \$986                                                             | \$1,070 \$1,02  |                   |                                                             | \$777 | \$1,109       |         | \$886                                                                              | \$824 \$805     | \$562      | \$536        |                                                                     | 118 \$407  | \$295      | \$281       |       | \$219 \$21   |
| Eastern Ontario Region - 15 Ottawa markets* (see specs for colour charge) | Thurs         | Tab (10 x 189)       | 332,184                                               |              | \$1,456 \$1,38              |         |                                                                   | \$1,200 \$1,140 |                   | \$1,020                                                     | \$960 |               |         |                                                                                    | \$1,237 \$1,165 | \$630      | \$599        |                                                                     | 535 \$504  | \$330      |             |       | \$281 \$26   |
| Eastern Ontario Region - 10 Seaway markets* (see specs for colour charge) | Thurs         | Tab (10 x 189)       | 176,433                                               | \$867        | \$823 \$78                  |         | \$694                                                             | \$668 \$634     |                   | \$568                                                       | \$534 | \$901         | \$856   | \$811                                                                              | \$766 \$721     | \$350      |              |                                                                     | 298 \$281  | \$184      |             |       | \$157 \$14   |
| Eastern Ontario Region - Ottawa + Seaway* (see specs for colour charge)   | Thurs         | Tab (10 x 189)       | 508,617                                               | . ,          | \$2,165 \$2,05              |         | \$1,824                                                           | \$1,760 \$1,672 |                   | \$1,496                                                     |       |               |         |                                                                                    | \$1,908 \$1,795 | \$924      | \$878        |                                                                     | 786 \$739  | \$485      |             |       | \$412 \$38   |
| Elmira Independent                                                        | Thurs         | Tab<br>Tab           | 3,000                                                 | \$234        | \$230 \$21                  |         | \$205                                                             | \$184 \$183     |                   |                                                             | \$161 | \$191         | \$188   | \$177                                                                              | \$171 \$167     | \$97       | \$95<br>#169 |                                                                     | \$86 \$85  | \$51       | \$50        |       | \$45 \$4     |
| Erin Advocate  Etobicoke Guardian                                         | Thurs         | Tab                  | 2,500                                                 | \$457        | \$407 \$35                  |         | \$291                                                             | \$360 \$32      |                   | \$244                                                       | \$229 | \$373         | \$333   | \$286                                                                              | \$253 \$237     | \$189      | \$168        |                                                                     | 128 \$120  | \$99       | \$88        | •     | \$67 \$6     |
| Exeter Times-Advocate                                                     |               |                      | 71,750                                                |              | \$1,474 \$1,39              |         |                                                                   | \$1,185 \$1,160 |                   | \$1,051                                                     |       |               |         |                                                                                    | \$1,090 \$1,077 | \$623      |              |                                                                     | 552 \$545  | \$327      |             |       | \$290 \$28   |
|                                                                           | Wed           | Tab                  | 4,500                                                 | \$237        | \$233 \$220                 |         | \$208                                                             | \$187 \$183     |                   | \$167<br>#197                                               | \$163 | \$194<br>¢214 | \$190   | \$180<br>¢201                                                                      | \$173 \$169     | \$98       | \$96         | •                                                                   | \$88 \$86  | \$51       | \$51<br>¢56 |       | \$46 \$4     |
| Exeter Times-Advocate Weekender Fergus-Elora News-Express                 | Thurs         | Tab                  | 10,400                                                | \$263        | \$258 \$240                 |         | \$233                                                             | \$207 \$203     |                   | \$187                                                       | \$183 | \$214         | \$211   | \$201                                                                              | \$194 \$190     | \$109      | \$107        |                                                                     | \$98 \$96  | \$57       | \$56<br>#E0 |       | \$51 \$5     |
|                                                                           | Wed           | Tab                  | 8,750                                                 | \$275        | \$229 \$20                  |         | \$182                                                             | \$217 \$180     |                   |                                                             | \$143 | \$225         | \$187   | \$166                                                                              | \$152 \$149     | \$114      | \$95<br>#115 |                                                                     | \$77 \$75  | \$60       | \$50<br>#61 |       | \$40 \$4     |
| Flamborough Review                                                        | Thurs         | Tab (10 x 190)       | 14,750                                                | \$302        | \$279 \$21                  |         | \$189                                                             | \$238 \$220     |                   |                                                             | \$149 | \$246         | \$228   | \$172                                                                              | \$157 \$154     |            | \$115        |                                                                     | \$80 \$78  | \$66       | \$61        |       | \$42 \$4     |
| Frontenac Gazette                                                         | Thurs         | Tab (10 x 189)       | 8,469                                                 | \$191        | \$182 \$173                 | 2 \$162 | \$153                                                             | \$144 \$133     | 7 \$130           | \$122                                                       | \$115 | \$123         | \$117   | \$111                                                                              | \$105 \$99      | \$75       | \$71         | \$68 5                                                              | \$64 \$60  | \$40       | \$38        | \$36  | \$34 \$3     |