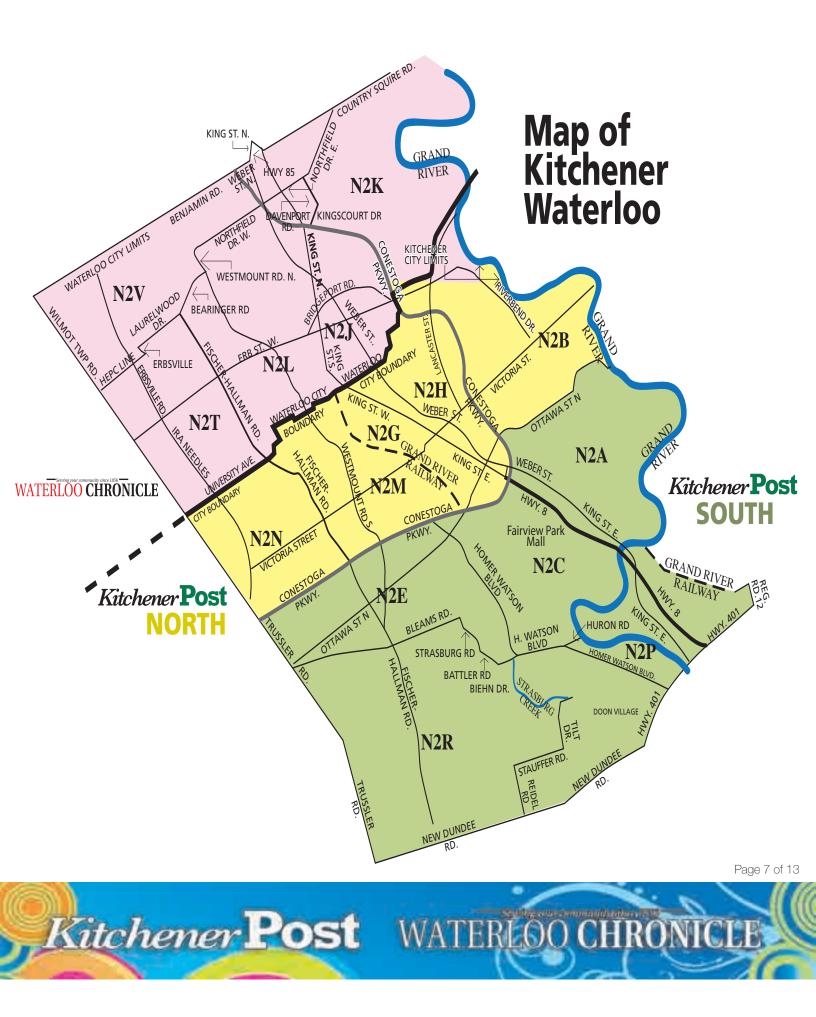

#### **KITCHENER SOUTH:**

All areas south of Conestoga Pkwy and Ottawa St. N. East of the Parkway to City Limits. West and South to City Limits.

#### **KITCHENER NORTH:**

All areas north of Conestoga Pkwy and Ottawa Street. East of the Parkway to City Limits.

West to City Limits. North to Waterloo City Limits.