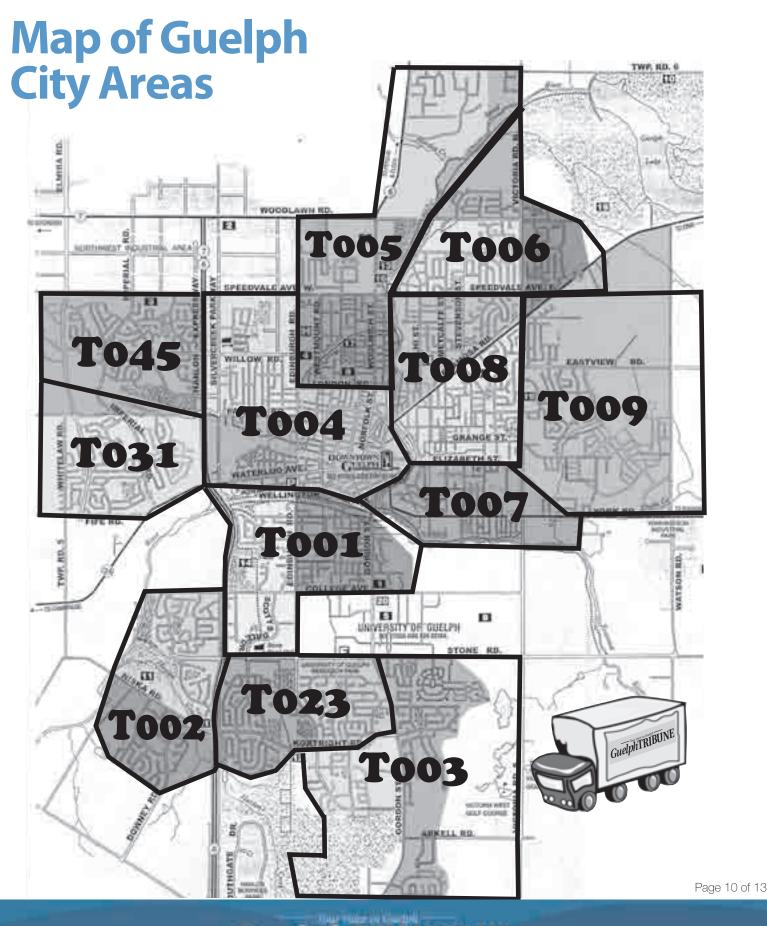

#### **GUELPH CARRIER DELIVERED**

| Truck         | FSA     | Area An                                               | nount         |
|---------------|---------|-------------------------------------------------------|---------------|
| 001           | N1G     | Central: Gordon, Edinburgh, College                   | 2369          |
| 002           | N1C/I   | N1G South: Downey, Niska, College, Stone              | 2057          |
| 023           | N1G     | South: Kortright W, Edinburgh S, Rickson              | 1996          |
| 003           | N1G / I | N1L South: Kortright E, Gordon, Pineridge             | 5435          |
| 004           | N1H     | Central: Norfolk, Waterloo, Silvercreek               | 4377          |
| 005           | N1H     | Central/North: London, Westmount, Woodlawn            | 2446          |
| 006           | N1E     | North/East: Speedvale E, Victoria N                   | 2870          |
| 007           | N1E     | Central: York, Victoria N, Elizabeth                  | 1206          |
| 800           | N1E     | Central: Eramosa, Speedvale E                         | 3340          |
| 009           | N1E     | East: Victoria, Eastview, Watson                      | 3789          |
| 031           | N1K     | West: Hanlon, Imperial, Elmira, Hwy #24               | 3143          |
| 045           | N1H     | West/North: Hanlon, Imperial N, Speedvale W           | 3002          |
| <b>Totals</b> |         | 3                                                     | 6,030         |
| GUEL          | .PH A   | PARTMENT LOBBY DELIVERED                              |               |
| 400           |         | Apartments: North of Wellington, East of Woolwich     | 1,925         |
| 500           |         | Apartments: South of Wellington, West of Woolwich     | 1,900         |
| <b>Totals</b> |         |                                                       | 3,825         |
| GUEL          | .PH RI  | URAL DELIVERED                                        |               |
| Area #        | 1       | Hwy #6, 6th Line E, First Line/18, Woodlawn Rd W      | 1,200         |
| Area #2       | 2       | Watson Rd, Erin/Halton, Hwy #124, Cnty Rd #125        | 975           |
| Area #3       | 3       | Stone Rd, Clair Rd, Hwy #401, Hanlon                  | 1,085         |
| Area #4       | 4       | Hwy #124, Cambridge/Guelph Townline, Hwy #401, Hanlor | n <u>650</u>  |
| Area #        | 5       | Hwy #6, Fergus #18, Eramosa/Erin Townline, Hwy #12    | <u>24 850</u> |
| <b>Totals</b> |         |                                                       | <u>4,760</u>  |