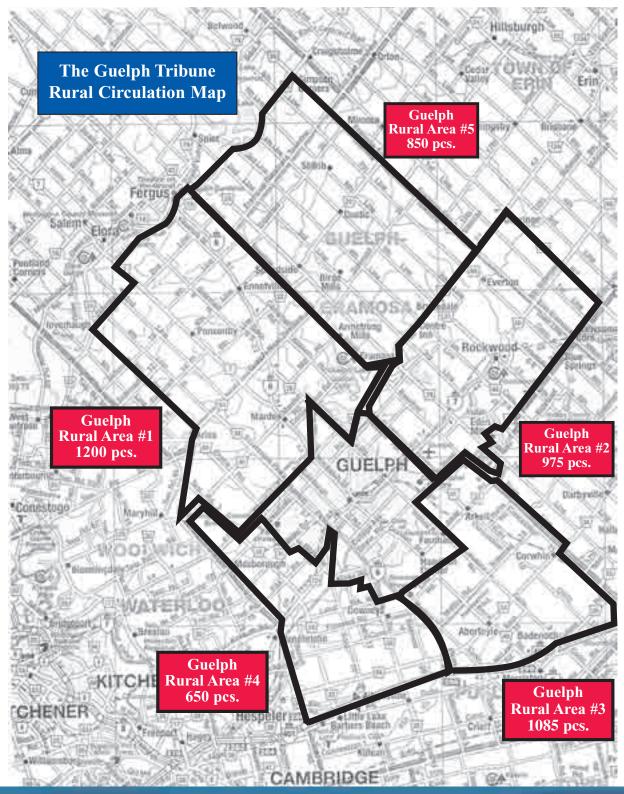

#### **GUELPH CARRIER DELIVERED**

| Truck         | FSA     | Area An                                               | nount         |
|---------------|---------|-------------------------------------------------------|---------------|
| 001           | N1G     | Central: Gordon, Edinburgh, College                   | 2369          |
| 002           | N1C/I   | N1G South: Downey, Niska, College, Stone              | 2057          |
| 023           | N1G     | South: Kortright W, Edinburgh S, Rickson              | 1996          |
| 003           | N1G / I | N1L South: Kortright E, Gordon, Pineridge             | 5435          |
| 004           | N1H     | Central: Norfolk, Waterloo, Silvercreek               | 4377          |
| 005           | N1H     | Central/North: London, Westmount, Woodlawn            | 2446          |
| 006           | N1E     | North/East: Speedvale E, Victoria N                   | 2870          |
| 007           | N1E     | Central: York, Victoria N, Elizabeth                  | 1206          |
| 800           | N1E     | Central: Eramosa, Speedvale E                         | 3340          |
| 009           | N1E     | East: Victoria, Eastview, Watson                      | 3789          |
| 031           | N1K     | West: Hanlon, Imperial, Elmira, Hwy #24               | 3143          |
| 045           | N1H     | West/North: Hanlon, Imperial N, Speedvale W           | 3002          |
| <b>Totals</b> |         | 3                                                     | 6,030         |
| GUEL          | .PH A   | PARTMENT LOBBY DELIVERED                              |               |
| 400           |         | Apartments: North of Wellington, East of Woolwich     | 1,925         |
| 500           |         | Apartments: South of Wellington, West of Woolwich     | 1,900         |
| <b>Totals</b> |         |                                                       | 3,825         |
| GUEL          | .PH RI  | URAL DELIVERED                                        |               |
| Area #        | 1       | Hwy #6, 6th Line E, First Line/18, Woodlawn Rd W      | 1,200         |
| Area #2       | 2       | Watson Rd, Erin/Halton, Hwy #124, Cnty Rd #125        | 975           |
| Area #3       | 3       | Stone Rd, Clair Rd, Hwy #401, Hanlon                  | 1,085         |
| Area #4       | 4       | Hwy #124, Cambridge/Guelph Townline, Hwy #401, Hanlor | n <u>650</u>  |
| Area #        | 5       | Hwy #6, Fergus #18, Eramosa/Erin Townline, Hwy #12    | <u>24 850</u> |
| <b>Totals</b> |         |                                                       | <u>4,760</u>  |

### Map of Guelph Rural Areas

Page 11 of 13

27 Woodlawn Road West, Unit 1, Guelph | 519.763.3333 | www.guelphtribune.ca