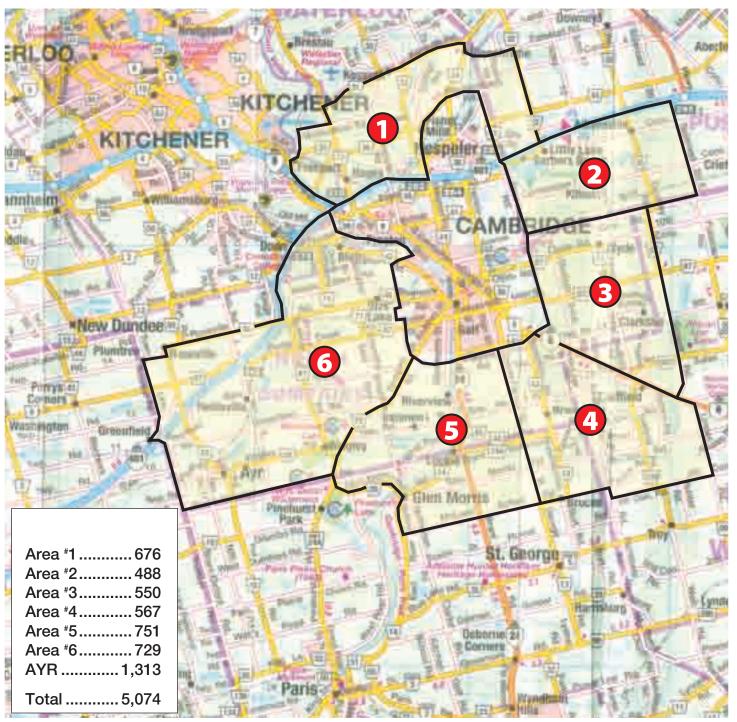

#### CAMBRIDGE RURAL ZONE: (THURSDAYS ONLY)

| NOB Ayr City Limits                       | 1,414  |
|-------------------------------------------|--------|
| Area #1 (North of 401 & West Puslinch)    | 676    |
| Area #2 (East Cambridge, Barbers Beach)   | 488    |
| Area #3 (South East Cambridge, Clyde)     | 550    |
| Area #4 (Sheffield & Branchton)           | 567    |
| Area #5 (South Cambridge & Glenmorris)    | 751    |
| Area #6 (South West Cambridge, Roseville) | 729    |
| Totals                                    | 5,175  |
| TOTAL DISTRIBUTION AVAILABLE              | 48,499 |
| TOTAL FLYER DISTRIBUTION AVAILABLE:       |        |
| TUESDAYS & FRIDAYS                        | 43,324 |
| THURSDAYS                                 | 48,499 |

### Map of Cambridge Rural Areas

Page 9 of 13

475 Thompson Drive, Units 1-4 NIT 2K7 | 519.623.3050 | www.cambridgetimes.ca

27 Woodlawn Road West, Unit 1, Guelph | 519,763,3333 | www.guelphtribune.ca