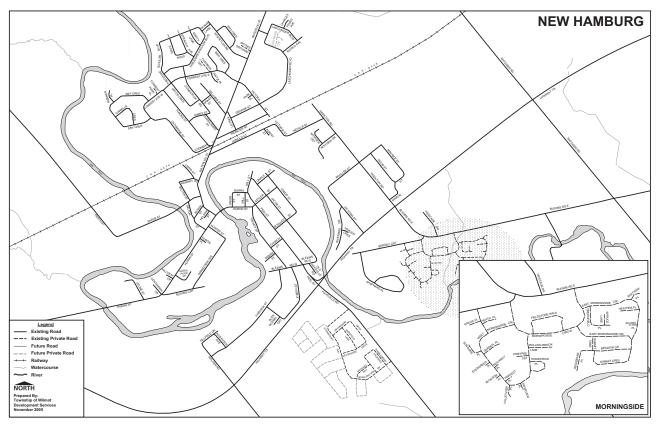

#### **NEW HAMBURG CARRIER DELIVERY**

| Truck FSA     | Area                 | Amount |
|---------------|----------------------|--------|
| N3A           | New Hamburg          | 2365   |
| N3A           | Baden                | 1371   |
| Totals        |                      | 3736   |
| Mailed N3A    | New Hamburg          | 251    |
| Mailed N3A    | Baden                | 105    |
| Mailed N3A    | Shakespeare          | 42     |
| Mailed N0B    | Petersburg           | 75     |
| Mailed N0B 2  | 2H0 Plattsville      | 26     |
| Mailed N0J 1  | B0 Bright            | 23     |
| Mailed N0B 2  | 2L0 St. Agatha       | 50     |
| Mailed N0B 2  | 2E0 New Dundee       | 62     |
| Mailed N0B 2  | 2R0 Tavistock        | 97     |
| Mailed N0B 2  | 2T0 Wellesley        | 163    |
| Totals        | -                    | 894    |
| Office/Dealer | copies               | 560    |
| TOTAL DIS     | STRIBUTION AVAILABLE | 5,200  |

## Map of New Hamburg & Baden

Page 12 of 13

TT Peel Street, New Hamburg | 519.662.1240 | www.newhamburgindependent.ca