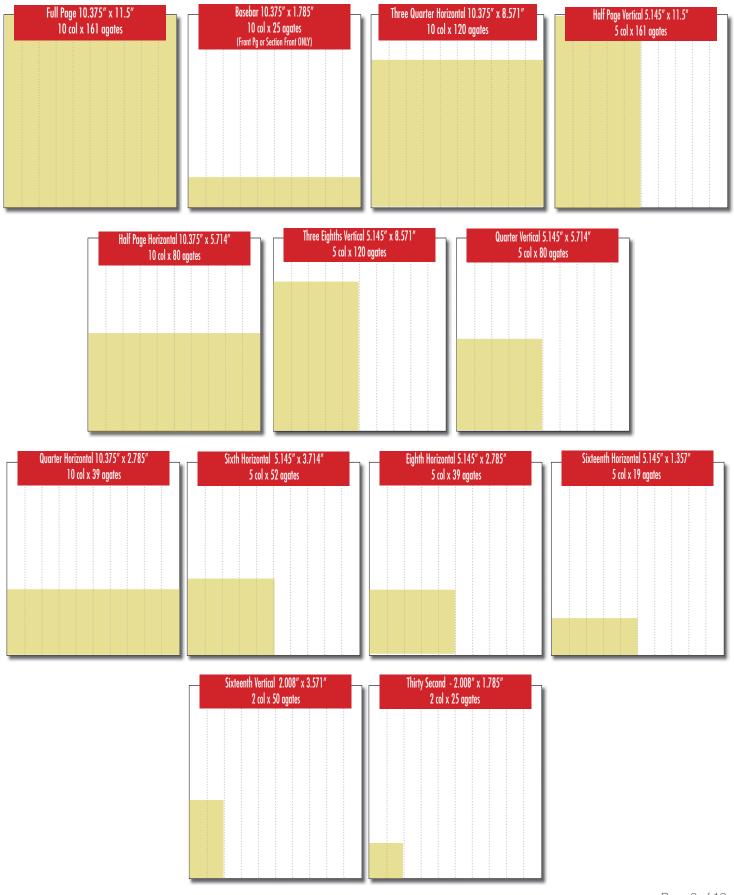

| \$954                               | \$636                         | \$501                           | \$334                            | \$223                          | \$175                           | \$92                             | \$48                          |
|                              |     |                                  |                               | ot \$300/                           | paper •                       |                                 | Colour                           |                                |                                 |                                  |                               |

MBRIDGE TIMES Kitchener Post WATERLOOGHRONIC INDEPENDENT GuelphTRIBUNE

# Advertising Sizes FRONT LUG 1.5"x1.87 PAGE 3 & SPORTS LUG 2.5"x1"



### Production Contact Information

### Vour Hometown Newspaper CAMBRIDGE TIMES

**Phone:** 519-623-7395 Ext. 2411 **E-mail Information:** jthompson@cambridgetimes.ca

### Kitchener Post

Phone: 519-579-0301 Ext. 2305 **E-mail Information:** pdomm@kitchenerpost.ca

### WATERLOO CHRONICLE

Phone: 519-886-2830 Ext. 219 **E-mail Information:** 

milmartin@waterloochronicle.ca

**INSTRUCTIONS FOR SENDING ADS ON FTP** (Macintosh Compatible) PLEASE EMAIL US ONCE THE MATERIAL HAS BEEN SENT

#### **CAMBRIDGE TIMES SITE:**

HOST: ftp.cambridgetimes.ca HOST: **USER ID: ctads** PW: adsend

**KITCHENER POST SITE:** 

ftp.kitchenerpost.ca Kpftp USER ID: PW: kpftpK1

#### WATERLOO CHRONICLE: HOST: ftp.waterloochronicle.ca

USER ID: wcads PW:

adsend

### Mechanical Requirements

MEDIA: CD, DVD, USB Me