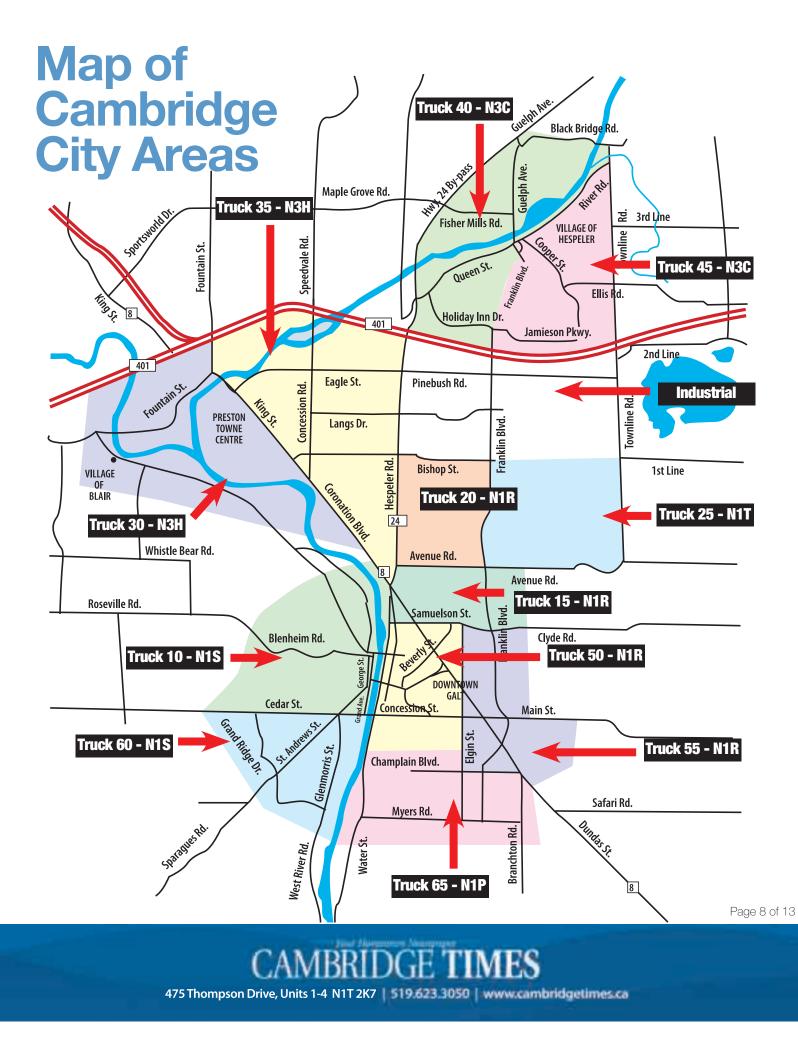

#### CAMBRIDGE TUES, THURS & FRI **CAMBRIDGE CITY ZONE:**

| Truck             | FSA    | Area                                | Amount |
|-------------------|--------|-------------------------------------|--------|
| 10                | N1S    | West Galt (North of Cedar)          | 3,716  |
| 15                | N1R    | North Galt (South of Avenue Rd.)    | 2,150  |
| 20                | N1R    | North Galt (North of Avenue Rd.)    | 3,150  |
| 25                | N1T    | North East Galt (Saginaw)           | 4,223  |
| 30                | N3H    | Preston (West of King)              | 2,497  |
| 35                | N3H    | Preston (East of King)              | 4,049  |
| 40                | N3C    | Hespeler (North West)               | 3,394  |
| <u>45</u>         | N3C    | Hespeler (South East)               | 4,373  |
| 50                | N1R    | Galt (Between Water & Elgin)        | 3,725  |
| 55                | N1R    | Galt (East of Elgin)                | 2,550  |
| 60                | N1S    | West Galt (South of Cedar)          | 3,330  |
| 65                | N1P    | Galt (South of Myers Rd.)           | 2,933  |
| 80                | N1R/S/ | T/P Galt Apartments (Lobby)         | 1,981  |
| 85                | N3H/C  | Preston/Hespeler Apartments (Lobby) | 1,253  |
| <b>Totals</b>     |        |                                     | 43,324 |
| Truck             | FSA    | Area                                | Amount |
| <u>90 &amp; 9</u> | 1      | Dealers & Stores (papers only)      | 791    |