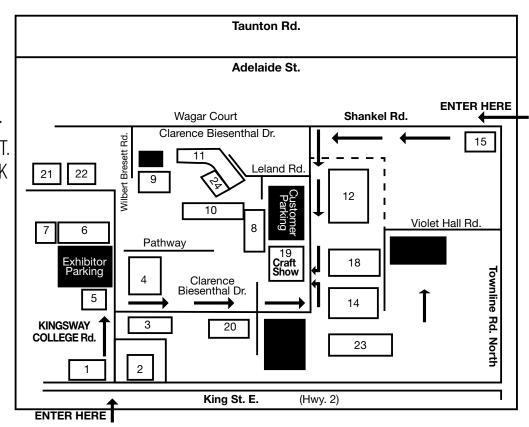

## CHRISTMAS CRAFT SHOW KINGSWAY COLLEGE

## DIRECTIONS FROM HIGHWAY 401:

- EXIT AT HARMONY ROAD
- TRAVEL NORTH TO KING ST. E.
- TURN EAST(RIGHT) ON KING ST. AND LEFT AT THE CROSSWALK ON KINGSWAY COLLEGE RD.
- PASS MARACLE PRESS
- TURN RIGHT ON CLARENCE BIESENTHAL DR.
- FOLLOW THE LOOP PAST COLLEGE WOODWORK
- TURN LEFT ON LELAND ROAD

(Note: map not to scale)

## LEGEND

- CANADIAN UNION CONFERENCE
- COLLEGE PARK CHURCH
- MARACLE PRESS
- MENS` RESIDENCE
- KINGSWAY DAY CARE
- 6 OLD GYM
- 7 MUSIC DEPARTMENT
- ADMINISTRATION BUILDING
- FAMILY STUDIES BUILDING
- **10** LELAND HALL
- **11** LADIES' RESIDENCE
- 12 COLLEGE WOODWORK
- 13 SILO/WOOD HEATING SYSTEM
- 13 SILU/WUUD HEATING SYSTEM
- 14 LOMA LINDA BLDG/STAIR FACTORY15 COLLEGE PARK FLEM, SCHOOL
- **18** MAINTENANCE
- **19** A.E. KING MEMORIAL FITNESS COMPLEX
- **20** ADVENTIST BOOK CENTRE
- **21** STORAGE
- **22** WOOD SHOP
- **23** KINGSWAY GREENHOUSE
- 24 CAFETERIA/CHAPEL
- PARKING AREAS